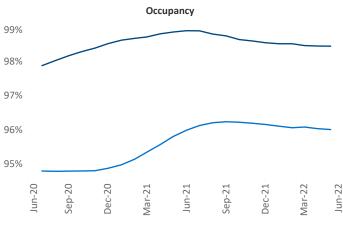

st Liliana.Malai@yardi.com

Contacts

Allentown-Bethlehem
June 2022

**Allentown-Bethlehem** is the **97th** largest multifamily market with **32,344** completed units and **6,706** units in development, **1,177** of which have already broken ground.

New lease asking **rents** are at \$1,568, up 14.8% ▲ from the previous year placing Allentown-Bethlehem at 31st overall in year-over-year rent growth.

Multifamily housing **demand** has been negative with -442 ▼ net units absorbed over the past twelve months. This is down -1,476 ▼ units from the previous year's gain of 1,034 ▲ absorbed units.

**Employment** in Allentown-Bethlehem has grown by **4.6%** ▲ over the past 12 months, while hourly wages have risen by **2.2%** ▲ YoY to **\$28.30** according to the *Bureau of Labor Statistics*.