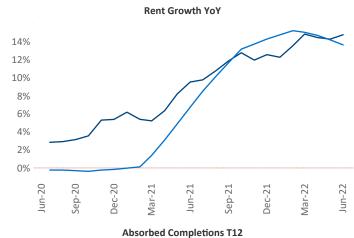

New lease asking **rents** are at \$1,568, up 14.8% ▲ from the previous year placing Allentown-Bethlehem at 31st overall in year-over-year rent growth.

Multifamily housing **demand** has been negative with -442 ▼ net units absorbed over the past twelve months. This is down -1,476 ▼ units from the previous year's gain of 1,034 ▲ absorbed units.