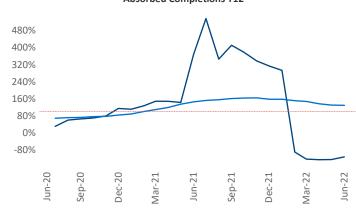

New lease asking **rents** are at \$1,568, up 14.8% ▲ from the previous year placing Allentown-Bethlehem at 31st overall in year-over-year rent growth.

Multifamily housing **demand** has been negative with -442 ▼ net units absorbed over the past twelve months. This is down -1,476 ▼ units from the previous year's gain of 1,034 ▲ absorbed units.