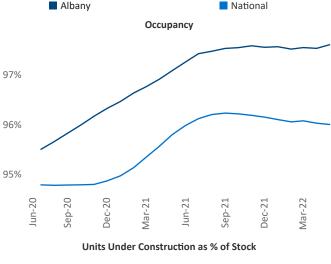

New lease asking **rents** are at \$1,419, up 9.1% ▲ from the previous year placing Albany at 104th overall in year-over-year rent growth.

Multifamily housing **demand** has been positive with **1,196** ▲ net units absorbed over the past twelve months. This is down **-120** ▼ units from the previous year's gain of **1,316** ▲ absorbed units.