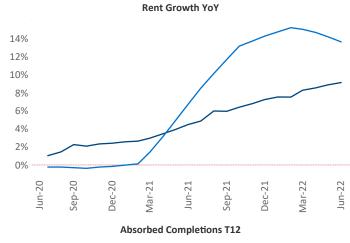

New lease asking **rents** are at \$1,419, up 9.1% ▲ from the previous year placing Albany at 104th overall in year-over-year rent growth.

Multifamily housing **demand** has been positive with **1,196** ▲ net units absorbed over the past twelve months. This is down **-120** ▼ units from the previous year's gain of **1,316** ▲ absorbed units.