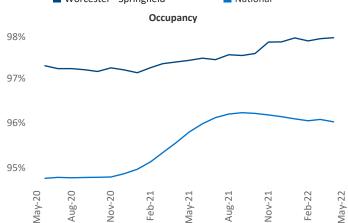

New lease asking **rents** are at **\$1,665**, up **12.5%** from the previous year placing Worcester - Springfield at **59th** overall in year-over-year rent growth.

Multifamily housing **demand** has been rising with **437** ▲ net units absorbed over the past twelve months. This is down -**57** ▼ units from the previous year's gain of **494** ▲ absorbed units.