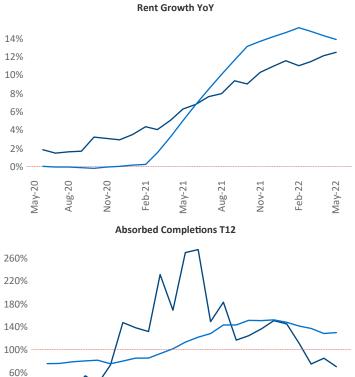

New lease asking **rents** are at **\$1,665**, up **12.5%** from the previous year placing Worcester - Springfield at **59th** overall in year-over-year rent growth.

Multifamily housing **demand** has been rising with **437** ▲ net units absorbed over the past twelve months. This is down -**57** ▼ units from the previous year's gain of **494** ▲ absorbed units.