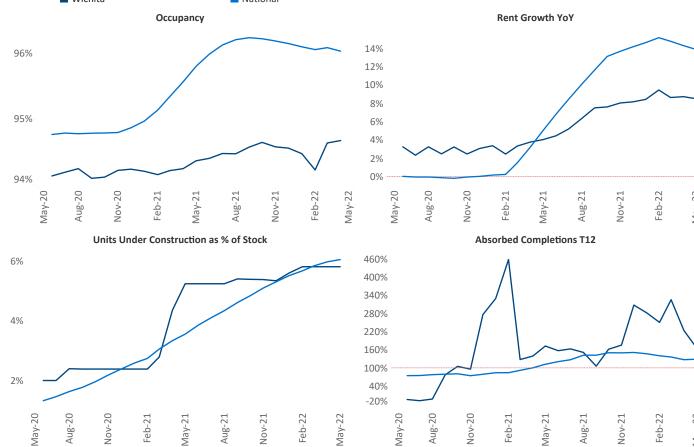

New lease asking **rents** are at \$776, up 8.5% ▲ from the previous year placing Wichita at **108th** overall in year-over-year rent growth.

Multifamily housing **demand** has been rising with **521** ▲ net units absorbed over the past twelve months. This is up **219** ▲ units from the previous year's gain of **302** ▲ absorbed units.

Employment in Wichita has grown by 1.9% ▲ over the past 12 months, while hourly wages have risen by 6.0% ▲ YoY to \$25.88 according to the *Bureau of Labor Statistics*.