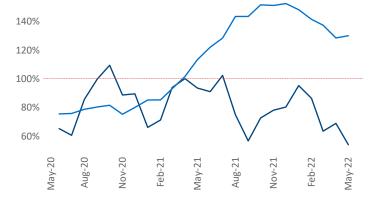

## White Plains May 2022

White Plains is the 57th largest multifamily market with 74,845 completed units and 35,354 units in development, 6,705 of which have already broken ground.

New lease asking **rents** are at \$2,151, up 9.8% ▲ from the previous year placing White Plains at 92nd overall in year-over-year rent growth.

Multifamily housing **demand** has been rising with **1,646** ▲ net units absorbed over the past twelve months. This is down -645 ▼ units from the previous year's gain of **2,291** ▲ absorbed units.

**Employment** in White Plains has grown by **5.7%** ▲ over the past 12 months, while hourly wages have risen by **0.5%** ▲ YoY to **\$32.43** according to the *Bureau of Labor Statistics*.

Units Under Construction as % of Stock

Rent Growth YoY

Absorbed Completions T12