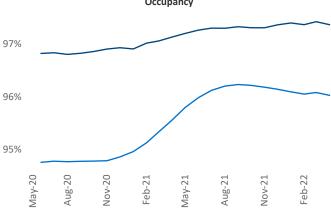

## White Plains May 2022

White Plains is the 57th largest multifamily market with 74,845 completed units and 35,354 units in development, 6,705 of which have already broken ground.

New lease asking **rents** are at \$2,151, up 9.8% ▲ from the previous year placing White Plains at 92nd overall in year-over-year rent growth.