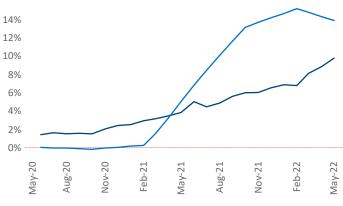

## White Plains May 2022

White Plains is the 57th largest multifamily market with 74,845 completed units and 35,354 units in development, 6,705 of which have already broken ground.

New lease asking **rents** are at \$2,151, up 9.8% ▲ from the previous year placing White Plains at 92nd overall in year-over-year rent growth.

Multifamily housing **demand** has been rising with **1,646** ▲ net units absorbed over the past twelve months. This is down -645 ▼ units from the previous year's gain of **2,291** ▲ absorbed units.

**Employment** in White Plains has grown by **5.7%** ▲ over the past 12 months, while hourly wages have risen by **0.5%** ▲ YoY to **\$32.43** according to the *Bureau of Labor Statistics*.

Units Under Construction as % of Stock

Rent Growth YoY

Absorbed Completions T12