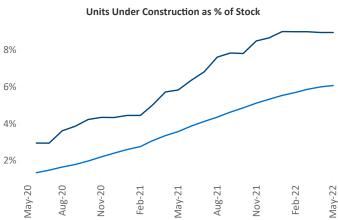

Jeff Adler Vice President Jeff.Adler@yardi.com Liliana Malai Senior PPC Specialist <u>Liliana.Malai@yardi.com</u>

Contacts

White Plains May 2022

White Plains is the 57th largest multifamily market with 74,845 completed units and 35,354 units in development, 6,705 of which have already broken ground.