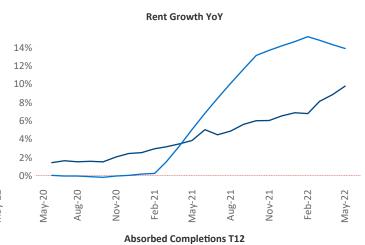

New lease asking **rents** are at \$2,151, up 9.8% ▲ from the previous year placing White Plains at 92nd overall in year-over-year rent growth.

Multifamily housing **demand** has been rising with **1,646** ▲ net units absorbed over the past twelve months. This is down **-645** ▼ units from the previous year's gain of **2,291** ▲ absorbed units.