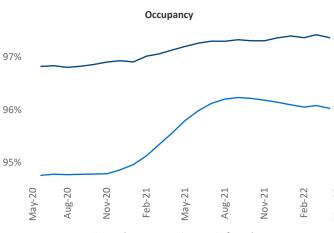

New lease asking **rents** are at \$2,151, up 9.8% ▲ from the previous year placing White Plains at 92nd overall in year-over-year rent growth.

Multifamily housing **demand** has been rising with **1,646** ▲ net units absorbed over the past twelve months. This is down **-645** ▼ units from the previous year's gain of **2,291** ▲ absorbed units.