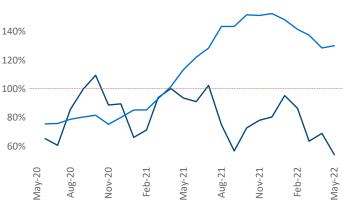

New lease asking **rents** are at \$2,151, up 9.8% ▲ from the previous year placing White Plains at 92nd overall in year-over-year rent growth.

Multifamily housing **demand** has been rising with **1,646** ▲ net units absorbed over the past twelve months. This is down **-645** ▼ units from the previous year's gain of **2,291** ▲ absorbed units.