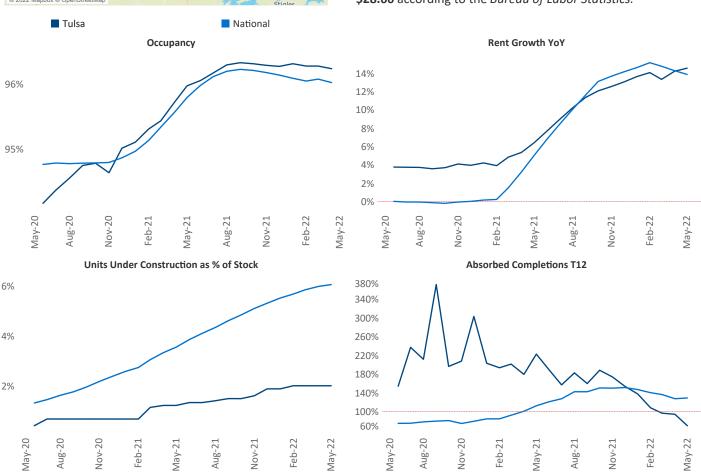

**Tulsa** is the **61st** largest multifamily market with **66,471** completed units and **5,260** units in development, **1,341** of which have already broken ground.

New lease asking **rents** are at \$927, up 14.6% ▲ from the previous year placing Tulsa at 37th overall in year-over-year rent growth.

Multifamily housing **demand** has been rising with **614** ▲ net units absorbed over the past twelve months. This is down **-1,412** ▼ units from the previous year's gain of **2,026** ▲ absorbed units.

**Employment** in Tulsa has grown by 3.5% ▲ over the past 12 months, while hourly wages have risen by 6.7% ▲ YoY to \$28.66 according to the *Bureau of Labor Statistics*.