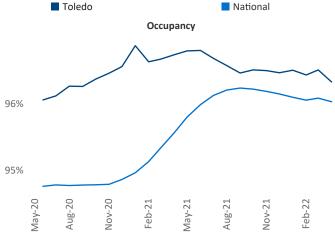

New lease asking **rents** are at **\$921**, up **10.6%** ▲ from the previous year placing Toledo at **83rd** overall in year-over-year rent growth.

Multifamily housing **demand** has been rising with **234** ▲ net units absorbed over the past twelve months. This is down **-509** ▼ units from the previous year's gain of **743** ▲ absorbed units.