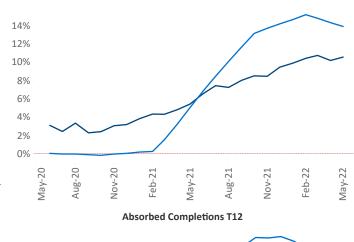

New lease asking **rents** are at **\$921**, up **10.6%** ▲ from the previous year placing Toledo at **83rd** overall in year-over-year rent growth.

Multifamily housing **demand** has been rising with **234** ▲ net units absorbed over the past twelve months. This is down **-509** ▼ units from the previous year's gain of **743** ▲ absorbed units.