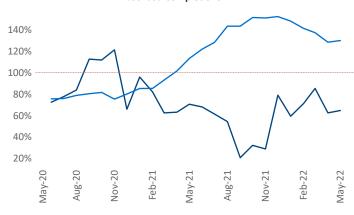

New lease asking **rents** are at **\$921**, up **10.6%** ▲ from the previous year placing Toledo at **83rd** overall in year-over-year rent growth.

Multifamily housing **demand** has been rising with **234** ▲ net units absorbed over the past twelve months. This is down **-509** ▼ units from the previous year's gain of **743** ▲ absorbed units.