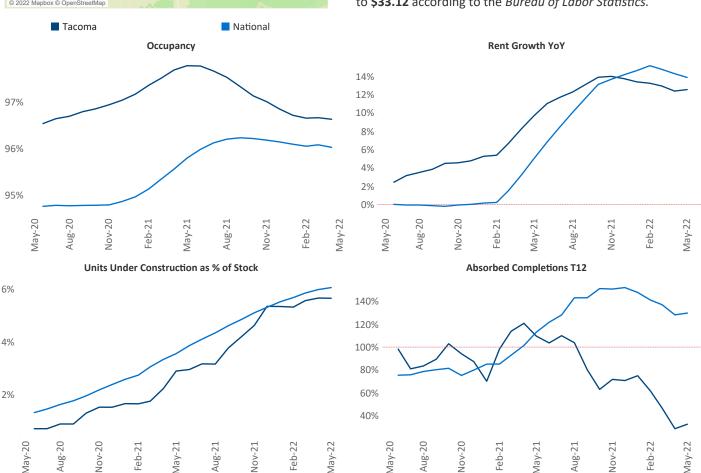

New lease asking **rents** are at \$1,727, up 12.6% ▲ from the previous year placing Tacoma at 58th overall in year-over-year rent growth.

Multifamily housing **demand** has been rising with **900** ▲ net units absorbed over the past twelve months. This is down **-1,996** ▼ units from the previous year's gain of **2,896** ▲ absorbed units.

**Employment** in Tacoma has grown by **2.6%** ▲ over the past 12 months, while hourly wages have risen by **10.2%** ▲ YoY to **\$33.12** according to the *Bureau of Labor Statistics*.