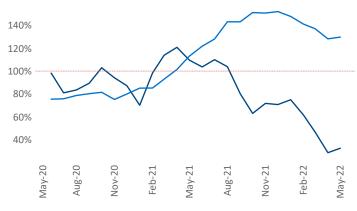

New lease asking **rents** are at **\$1,727**, up **12.6%** from the previous year placing Tacoma at **58th** overall in year-over-year rent growth.

Multifamily housing **demand** has been rising with **900** ▲ net units absorbed over the past twelve months. This is down **-1,996** ▼ units from the previous year's gain of **2,896** ▲ absorbed units.