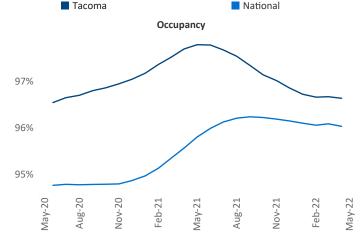

om



Contacts

Liliana Malai Senior PPC Specialist Liliana.Malai@yardi.com Tacoma May 2022

Tacoma is the **58th** largest multifamily market with **72,889** completed units and **22,430** units in development, **4,130** of which have already broken ground.

New lease asking **rents** are at **\$1,727**, up **12.6%** from the previous year placing Tacoma at **58th** overall in year-over-year rent growth.

Multifamily housing **demand** has been rising with **900** ▲ net units absorbed over the past twelve months. This is down **-1,996** ▼ units from the previous year's gain of **2,896** ▲ absorbed units.

**Employment** in Tacoma has grown by **2.6%** • over the past 12 months, while hourly wages have risen by **10.2%** • YoY to **\$33.12** according to the *Bureau of Labor Statistics*.