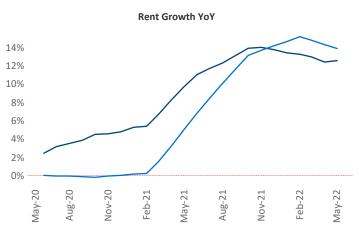

New lease asking **rents** are at **\$1,727**, up **12.6%** from the previous year placing Tacoma at **58th** overall in year-over-year rent growth.

Multifamily housing **demand** has been rising with **900** ▲ net units absorbed over the past twelve months. This is down **-1,996** ▼ units from the previous year's gain of **2,896** ▲ absorbed units.