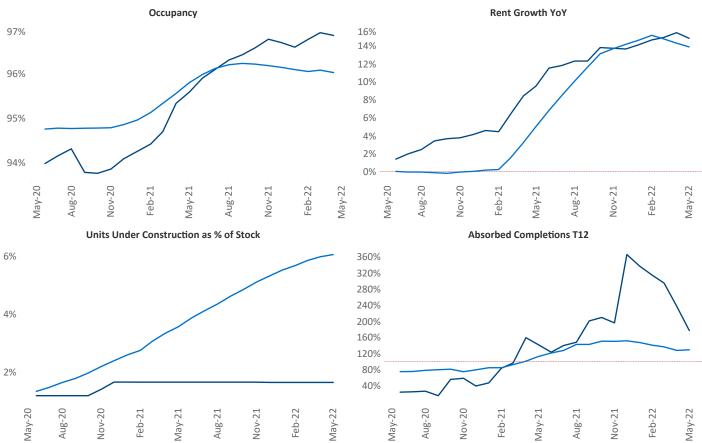

New lease asking **rents** are at \$1,067, up 14.9% ▲ from the previous year placing South Bend at 33rd overall in year-over-year rent growth.

Multifamily housing **demand** has been rising with **655** ▲ net units absorbed over the past twelve months. This is down -553 ▼ units from the previous year's gain of **1,208** ▲ absorbed units.

Employment in South Bend has grown by 3.5% ▲ over the past 12 months, while hourly wages have risen by 11.3% ▲ YoY to \$28.97 according to the *Bureau of Labor Statistics*.