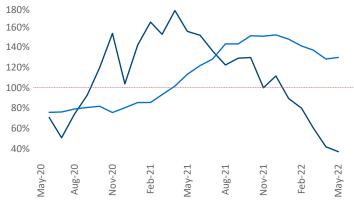

New lease asking **rents** are at **\$1,541**, up **20.3%** from the previous year placing Savannah - Hilton Head at **6th** overall in year-over-year rent growth.

Multifamily housing **demand** has been rising with **1,630** ▲ net units absorbed over the past twelve months. This is down **-2,026** ▼ units from the previous year's gain of **3,656** ▲ absorbed units.