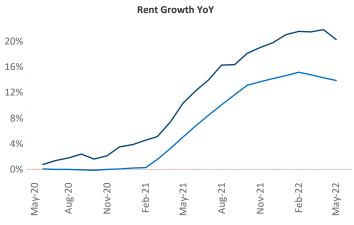

New lease asking **rents** are at **\$1,541**, up **20.3%** from the previous year placing Savannah - Hilton Head at **6th** overall in year-over-year rent growth.

Multifamily housing **demand** has been rising with **1,630** ▲ net units absorbed over the past twelve months. This is down **-2,026** ▼ units from the previous year's gain of **3,656** ▲ absorbed units.