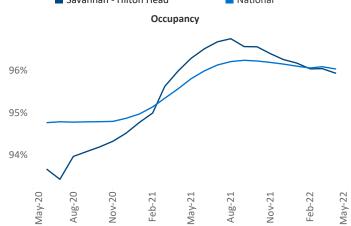

Jeff Adler Vice President Jeff.Adler@yardi.com





**Units Under Construction as % of Stock** 



## Contacts

Liliana Malai Senior PPC Specialist Liliana.Malai@yardi.com Savannah - Hilton Head May 2022

Savannah - Hilton Head is the **79th** largest multifamily market with **45,607** completed units and **9,540** units in development, **2,517** of which have already broken ground.

New lease asking **rents** are at **\$1,541**, up **20.3%** from the previous year placing Savannah - Hilton Head at **6th** overall in year-over-year rent growth.

Multifamily housing **demand** has been rising with **1,630** ▲ net units absorbed over the past twelve months. This is down **-2,026** ▼ units from the previous year's gain of **3,656** ▲ absorbed units.

**Employment** in Savannah - Hilton Head has grown by **4.6%** ▲ over the past 12 months, wh