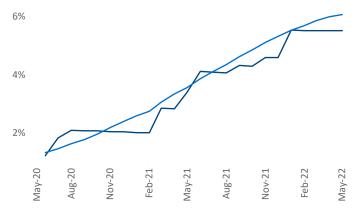

## Contacts

Liliana Malai Senior PPC Specialist Liliana.Malai@yardi.com Savannah - Hilton Head May 2022

Savannah - Hilton Head is the **79th** largest multifamily market with **45,607** completed units and **9,540** units in development, **2,517** of which have already broken ground.