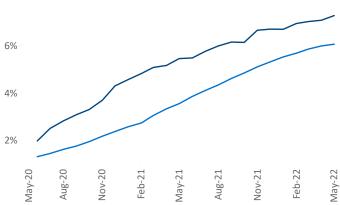

**Employment** in San Francisco has grown by **5.6%** ▲ over the past 12 months, while hourly wages have risen by **3.1%** ▲ YoY to **\$38.04** according to the *Bureau of Labor Statistics*.