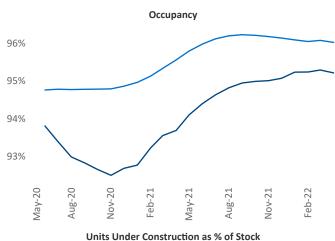

New lease asking **rents** are at \$2,750, up 8.6% ▲ from the previous year placing San Francisco at **107th** overall in year-over-year rent growth.

Multifamily housing **demand** has been rising with **14,308** ▲ net units absorbed over the past twelve months. This is up **7,638** ▲ units from the previous year's gain of **6,670** ▲ absorbed units.