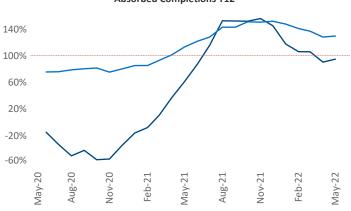

New lease asking **rents** are at \$2,750, up 8.6% ▲ from the previous year placing San Francisco at **107th** overall in year-over-year rent growth.

Multifamily housing **demand** has been rising with **14,308** ▲ net units absorbed over the past twelve months. This is up **7,638** ▲ units from the previous year's gain of **6,670** ▲ absorbed units.