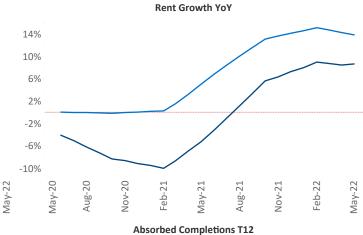

New lease asking **rents** are at \$2,750, up 8.6% ▲ from the previous year placing San Francisco at **107th** overall in year-over-year rent growth.

Multifamily housing **demand** has been rising with **14,308** ▲ net units absorbed over the past twelve months. This is up **7,638** ▲ units from the previous year's gain of **6,670** ▲ absorbed units.