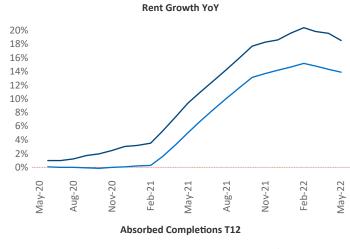

New lease asking **rents** are at \$1,574, up 18.5% ▲ from the previous year placing Salt Lake City at 14th overall in year-over-year rent growth.

Multifamily housing **demand** has been rising with **4,078** ▲ net units absorbed over the past twelve months. This is down **-3,700** ▼ units from the previous year's gain of **7,778** ▲ absorbed units.