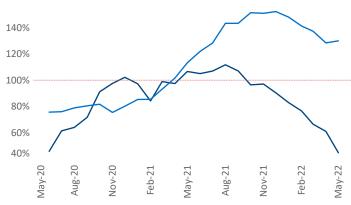

New lease asking **rents** are at \$1,574, up 18.5% ▲ from the previous year placing Salt Lake City at 14th overall in year-over-year rent growth.

Multifamily housing **demand** has been rising with **4,078** ▲ net units absorbed over the past twelve months. This is down **-3,700** ▼ units from the previous year's gain of **7,778** ▲ absorbed units.