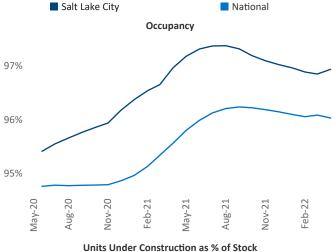

PC Specialist Liliana.Malai@yardi.com

Contacts

Salt Lake City May 2022

**Salt Lake City** is the **43rd** largest multifamily market with **114,920** completed units and **53,884** units in development, **14,678** of which have already broken ground.

New lease asking **rents** are at \$1,574, up 18.5% ▲ from the previous year placing Salt Lake City at 14th overall in year-over-year rent growth.

Multifamily housing **demand** has been rising with **4,078** ▲ net units absorbed over the past twelve months. This is down **-3,700** ▼ units from the previous year's gain of **7,778** ▲ absorbed units.

**Employment** in Salt Lake City has grown by **3.5%** ▲ over the past 12 months, while hourly wages have risen by **6.7%** ▲ YoY to \$30.58 according to the *Bureau of Labor Statistics*.