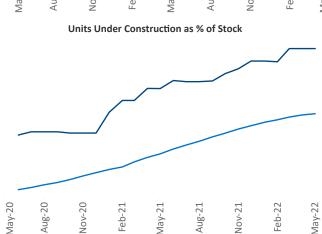

dler@yardi.com

Liliana Malai Senior PPC Specialist Liliana.Malai@yardi.com

Contacts

Reno May 2022

**Reno** is the **82nd** largest multifamily market with **43,722** completed units and **11,619** units in development, **4,434** of which have already broken ground.

New lease asking **rents** are at \$1,568, up 8.9% ▲ from the previous year placing Reno at 103rd overall in year-over-year rent growth.

Multifamily housing **demand** has been rising with **2,024** ▲ net units absorbed over the past twelve months. This is down **-275** ▼ units from the previous year's gain of **2,299** ▲ absorbed units.

**Employment** in Reno has grown by **4.1%** ▲ over the past 12 months, while hourly wages have risen by **7.2%** ▲ YoY to **\$27.28** according to the *Bureau of Labor Statistics*.







10%

8%

6%

4%

2%