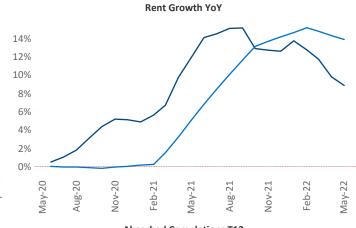

New lease asking **rents** are at \$1,568, up 8.9% ▲ from the previous year placing Reno at 103rd overall in year-over-year rent growth.

Multifamily housing **demand** has been rising with **2,024** ▲ net units absorbed over the past twelve months. This is down **-275** ▼ units from the previous year's gain of **2,299** ▲ absorbed units.