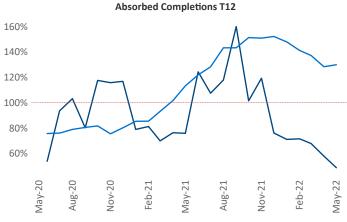

New lease asking **rents** are at \$1,568, up 8.9% ▲ from the previous year placing Reno at 103rd overall in year-over-year rent growth.

Multifamily housing **demand** has been rising with **2,024** ▲ net units absorbed over the past twelve months. This is down **-275** ▼ units from the previous year's gain of **2,299** ▲ absorbed units.