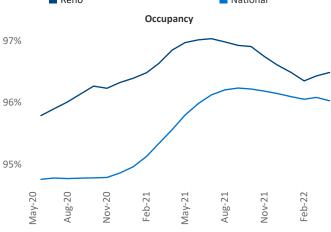

.Adler@yardi.com

Liliana Malai Senior PPC Specialist Liliana.Malai@yardi.com

Contacts

Reno May 2022

**Reno** is the **82nd** largest multifamily market with **43,722** completed units and **11,619** units in development, **4,434** of which have already broken ground.

New lease asking **rents** are at \$1,568, up 8.9% ▲ from the previous year placing Reno at 103rd overall in year-over-year rent growth.

Multifamily housing **demand** has been rising with **2,024** ▲ net units absorbed over the past twelve months. This is down **-275** ▼ units from the previous year's gain of **2,299** ▲ absorbed units.

**Employment** in Reno has grown by **4.1%** ▲ over the past 12 months, while hourly wages have risen by **7.2%** ▲ YoY to **\$27.28** according to the *Bureau of Labor Statistics*.







10%

8%

6%

4%

2%