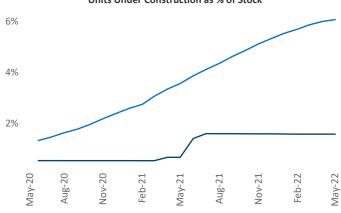

Jeff Adler Vice President Jeff.Adler@yardi.com

Liliana Malai Senior PPC Specialist <u>Liliana.Malai@yardi.com</u>

Contacts

Providence May 2022

**Providence** is the **70th** largest multifamily market with **54,241** completed units and **10,990** units in development, **856** of which have already broken ground.