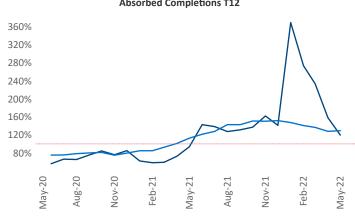

New lease asking **rents** are at \$1,803, up 11.8% ▲ from the previous year placing Providence at 66th overall in year-over-year rent growth.

Multifamily housing **demand** has been rising with **598** ▲ net units absorbed over the past twelve months. This is down **-125** ▼ units from the previous year's gain of **723** ▲ absorbed units.