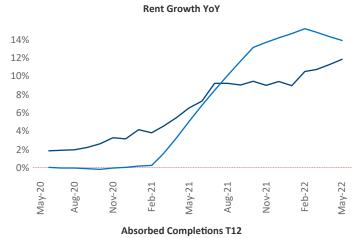

New lease asking **rents** are at \$1,803, up 11.8% ▲ from the previous year placing Providence at 66th overall in year-over-year rent growth.

Multifamily housing **demand** has been rising with **598** ▲ net units absorbed over the past twelve months. This is down **-125** ▼ units from the previous year's gain of **723** ▲ absorbed units.