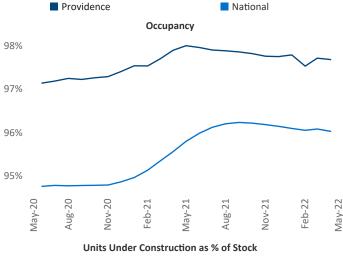

Malai Senior PPC Specialist <u>Liliana.Malai@yardi.com</u>

Contacts

Providence May 2022

**Providence** is the **70th** largest multifamily market with **54,241** completed units and **10,990** units in development, **856** of which have already broken ground.

New lease asking **rents** are at \$1,803, up 11.8% ▲ from the previous year placing Providence at 66th overall in year-over-year rent growth.

Multifamily housing **demand** has been rising with **598** ▲ net units absorbed over the past twelve months. This is down **-125** ▼ units from the previous year's gain of **723** ▲ absorbed units.

**Employment** in Providence has grown by **4.3**% ▲ over the past 12 months, while hourly wages have risen by **8.8**% ▲ YoY to **\$31.45** according to the *Bureau of Labor Statistics*.