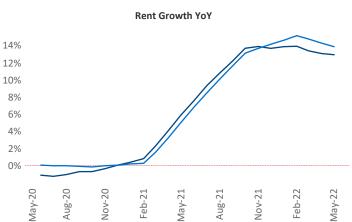

New lease asking **rents** are at **\$1,717**, up **13%**▲ from the previous year placing Portland at **52nd** overall in year-over-year rent growth.

Multifamily housing **demand** has been rising with **4,894** ▲ net units absorbed over the past twelve months. This is down -2,790 ▼ units from the previous year's gain of **7,684** ▲ absorbed units.