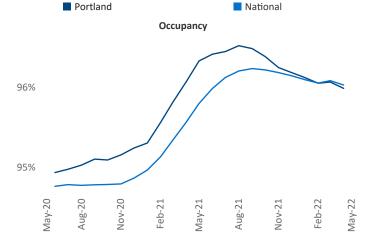

liana Malai Senior PPC Specialist <u>Liliana.Malai@yardi.com</u>

Portland May 2022

**Portland** is the **31st** largest multifamily market with **170,295** completed units and **47,890** units in development, **10,964** of which have already broken ground.

New lease asking **rents** are at **\$1,717**, up **13%**▲ from the previous year placing Portland at **52nd** overall in year-over-year rent growth.

Multifamily housing **demand** has been rising with **4,894** ▲ net units absorbed over the past twelve months. This is down -2,790 ▼ units from the previous year's gain of **7,684** ▲ absorbed units.

**Employment** in Portland has grown by **5.5%** • over the past 12 months, while hourly wages have risen by **7.0%** • YoY to **\$34.90** according to the *Bureau of Labor Statistics*.