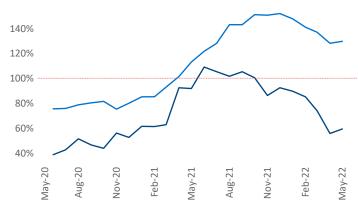

New lease asking **rents** are at **\$1,717**, up **13%**▲ from the previous year placing Portland at **52nd** overall in year-over-year rent growth.

Multifamily housing **demand** has been rising with **4,894** ▲ net units absorbed over the past twelve months. This is down -2,790 ▼ units from the previous year's gain of **7,684** ▲ absorbed units.