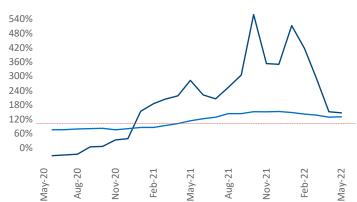

New lease asking **rents** are at \$1,656, up 6.9% ▲ from the previous year placing Portland ME at 117th overall in year-over-year rent growth.

Multifamily housing **demand** has been rising with **800** ▲ net units absorbed over the past twelve months. This is up **495** ▲ units from the previous year's gain of **305** ▲ absorbed units.