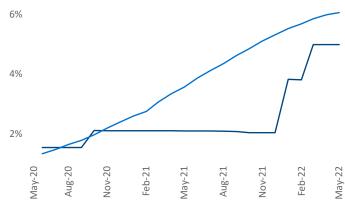

PC Specialist <u>Liliana.Malai@yardi.com</u>

Contacts

Portland ME May 2022

**Portland ME** is the **118th** largest multifamily market with **14,434** completed units and **6,733** units in development, **721** of which have already broken ground.

New lease asking **rents** are at \$1,656, up 6.9% ▲ from the previous year placing Portland ME at 117th overall in year-over-year rent growth.

Multifamily housing **demand** has been rising with **800** ▲ net units absorbed over the past twelve months. This is up **495** ▲ units from the previous year's gain of **305** ▲ absorbed units.

**Employment** in Portland ME has grown by 2.2% ▲ over the past 12 months, while hourly wages have risen by 6.1% ▲ YoY to \$29.52 according to the *Bureau of Labor Statistics*.

**Rent Growth YoY**