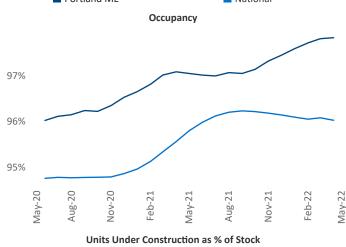

or PPC Specialist <u>Liliana.Malai@yardi.com</u>

Contacts

Portland ME May 2022

**Portland ME** is the **118th** largest multifamily market with **14,434** completed units and **6,733** units in development, **721** of which have already broken ground.

New lease asking **rents** are at \$1,656, up 6.9% ▲ from the previous year placing Portland ME at 117th overall in year-over-year rent growth.

Multifamily housing **demand** has been rising with **800** ▲ net units absorbed over the past twelve months. This is up **495** ▲ units from the previous year's gain of **305** ▲ absorbed units.

**Employment** in Portland ME has grown by 2.2% ▲ over the past 12 months, while hourly wages have risen by 6.1% ▲ YoY to \$29.52 according to the *Bureau of Labor Statistics*.

**Rent Growth YoY**