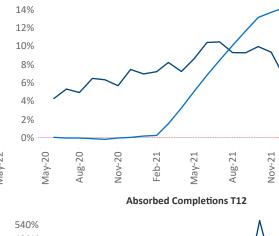

New lease asking **rents** are at \$1,656, up 6.9% ▲ from the previous year placing Portland ME at 117th overall in year-over-year rent growth.

Multifamily housing **demand** has been rising with **800** ▲ net units absorbed over the past twelve months. This is up **495** ▲ units from the previous year's gain of **305** ▲ absorbed units.