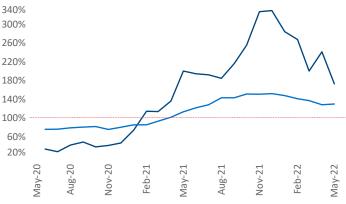

New lease asking **rents** are at **\$932**, up **11.1%** ▲ from the previous year placing Oklahoma City at **75th** overall in year-over-year rent growth.

Multifamily housing **demand** has been rising with **2,358** ▲ net units absorbed over the past twelve months. This is up **565** ▲ units from the previous year's gain of **1,793** ▲ absorbed units.