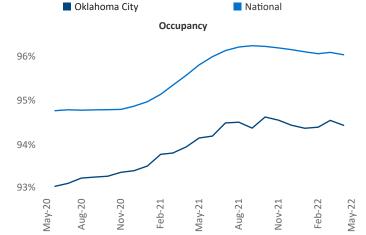

Jeff Adler Vice President Jeff.Adler@yardi.com









Liliana Malai Senior PPC Specialist Liliana.Malai@yardi.com

Contacts

Oklahoma City May 2022

**Oklahoma City** is the **46th** largest multifamily market with **108,779** completed units and **12,930** units in development, **546** of which have already broken ground.

New lease asking **rents** are at **\$932**, up **11.1%** ▲ from the previous year placing Oklahoma City at **75th** overall in year-over-year rent growth.

Multifamily housing **demand** has been rising with **2,358** ▲ net units absorbed over the past twelve months. This is up **565** ▲ units from the previous year's gain of **1,793** ▲ absorbed units.

Employment in Oklahoma City has grown by 3.6% ▲ over the past 12 months, while hourly wages have risen by 12.7% ▲ YoY to \$24.95 according to the *Bureau of Labor S