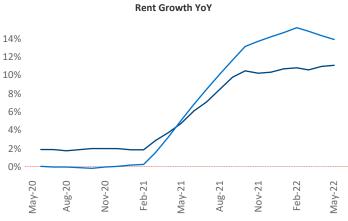

New lease asking **rents** are at **\$932**, up **11.1%** ▲ from the previous year placing Oklahoma City at **75th** overall in year-over-year rent growth.

Multifamily housing **demand** has been rising with **2,358** ▲ net units absorbed over the past twelve months. This is up **565** ▲ units from the previous year's gain of **1,793** ▲ absorbed units.