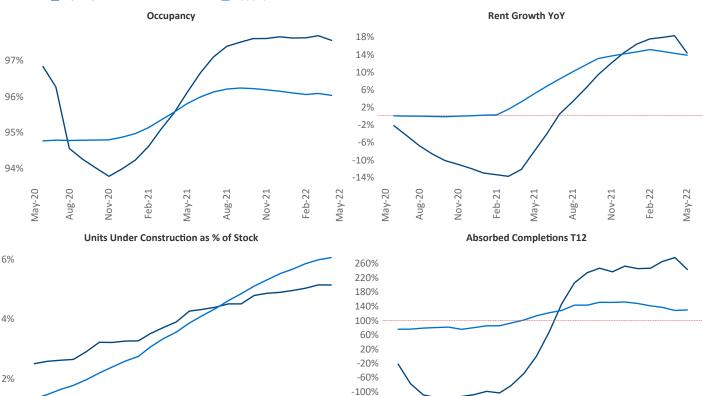

Aug-20

Nov-20

Contacts

Jeff Adler Vice President Jeff.Adler@yardi.com Liliana Malai Senior PPC Specialist <u>Liliana.Malai@yardi.com</u> New York May 2022

**New York** is the **3rd** largest multifamily market with **581,947** completed units and **125,820** units in development, **29,969** of which have already broken ground.

New lease asking **rents** are at \$4,032, up 14.4% ▲ from the previous year placing New York at 39th overall in year-over-year rent growth.

Multifamily housing **demand** has been rising with **13,684** ▲ net units absorbed over the past twelve months. This is up **13,721** ▲ units from the previous year's loss of **-37** ▼ absorbed units.

Employment in New York has grown by 5.8% ▲ over the past 12 months, while hourly wages have fallen by -0.4% ▼ YoY to \$38.41 according to the *Bureau of Labor Statistics*.

May-22

May-20

Feb-22

Nov-21

Aug-21