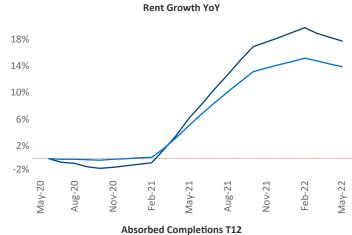

New lease asking **rents** are at \$1,625, up 17.8% ▲ from the previous year placing Nashville at 17th overall in year-over-year rent growth.

Multifamily housing **demand** has been rising with **8,056** ▲ net units absorbed over the past twelve months. This is up **2,459** ▲ units from the previous year's gain of **5,597** ▲ absorbed units.