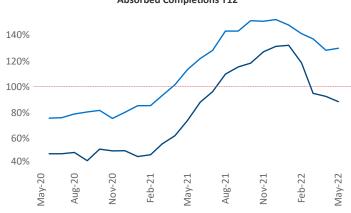

New lease asking **rents** are at \$1,625, up 17.8% ▲ from the previous year placing Nashville at 17th overall in year-over-year rent growth.

Multifamily housing **demand** has been rising with **8,056** ▲ net units absorbed over the past twelve months. This is up **2,459** ▲ units from the previous year's gain of **5,597** ▲ absorbed units.