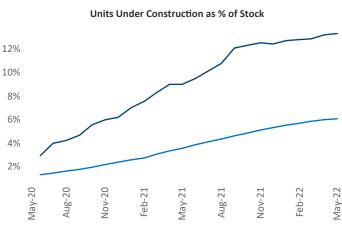

Jeff Adler Vice President Jeff.Adler@yardi.com

Liliana Malai Senior PPC Specialist Liliana.Malai@yardi.com

Contacts

Nashville May 2022

**Nashville** is the **35th** largest multifamily market with **149,748** completed units and **84,268** units in development, **19,923** of which have already broken ground.