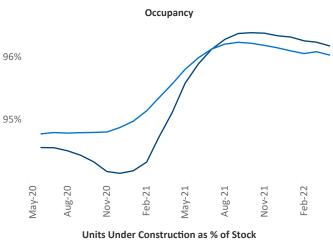

New lease asking **rents** are at \$1,625, up 17.8% ▲ from the previous year placing Nashville at 17th overall in year-over-year rent growth.

Multifamily housing **demand** has been rising with **8,056** ▲ net units absorbed over the past twelve months. This is up **2,459** ▲ units from the previous year's gain of **5,597** ▲ absorbed units.