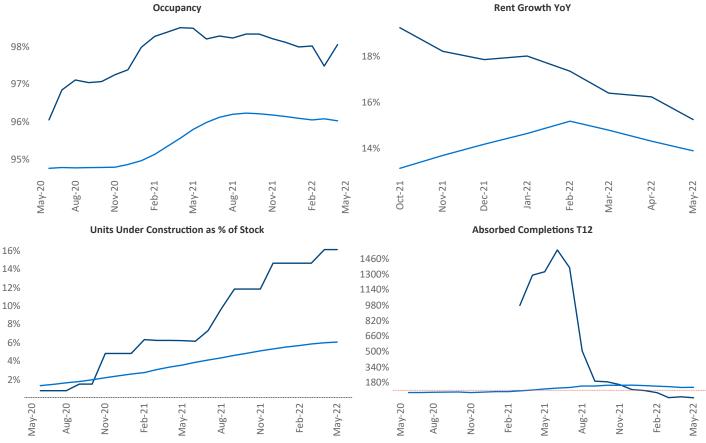

New lease asking **rents** are at \$1,413, up 15.3% ▲ from the previous year placing Montana at 29th overall in year-over-year rent growth.

Multifamily housing **demand** has been rising with **125** ▲ net units absorbed over the past twelve months. This is down -604 ▼ units from the previous year's gain of **729** ▲ absorbed units.