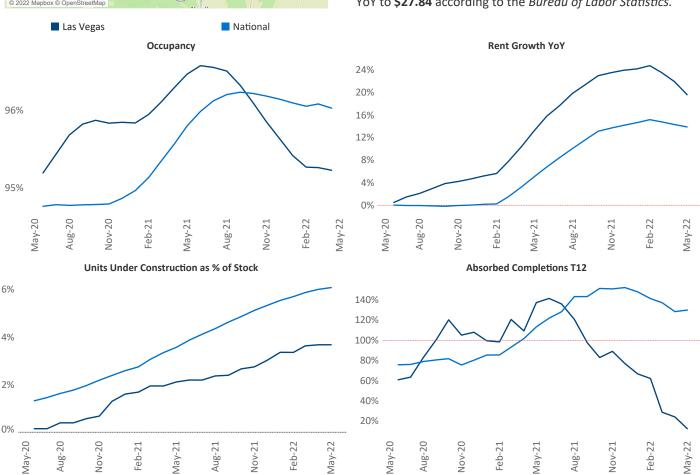

New lease asking **rents** are at \$1,520, up 19.6% ▲ from the previous year placing Las Vegas at 9th overall in year-over-year rent growth.

Multifamily housing **demand** has been rising with **561** ▲ net units absorbed over the past twelve months. This is down **-4,780** ▼ units from the previous year's gain of **5,341** ▲ absorbed units.

**Employment** in Las Vegas has grown by **8.9%** ▲ over the past 12 months, while hourly wages have risen by **8.2%** ▲ YoY to **\$27.84** according to the *Bureau of Labor Statistics*.