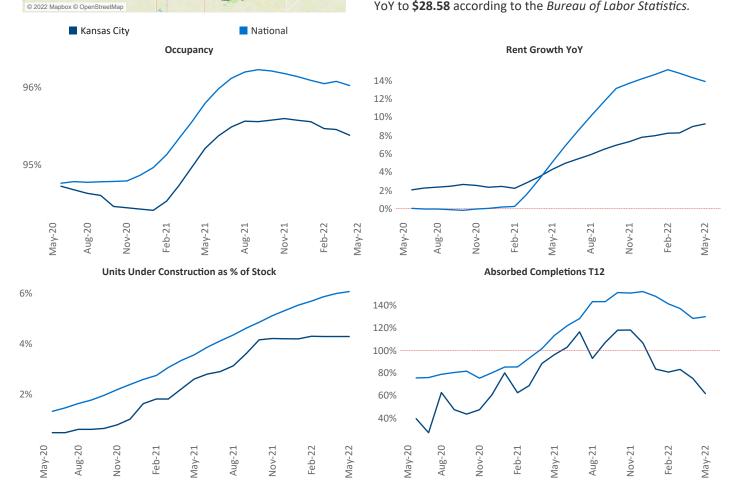

Ottawa

**Kansas City** is the **32nd** largest multifamily market with **168,609** completed units and **45,490** units in development, **7,235** of which have already broken ground.

New lease asking **rents** are at \$1,166, up 9.3% ▲ from the previous year placing Kansas City at 99th overall in year-over-year rent growth.

Multifamily housing **demand** has been rising with **4,849** ▲ net units absorbed over the past twelve months. This is down **-396** ▼ units from the previous year's gain of **5,245** ▲ absorbed units.

**Employment** in Kansas City has grown by **1.6%** ▲ over the past 12 months, while hourly wages have risen by **8.0%** ▲ YoY to **\$28.58** according to the *Bureau of Labor Statistics*.