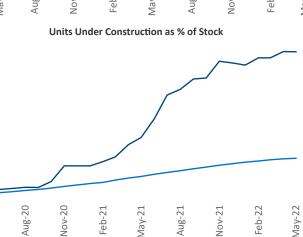

er@yardi.com Liliana Malai Senior PPC Specialist <u>Liliana.Malai@yardi.com</u> Huntsville May 2022

**Huntsville** is the **87th** largest multifamily market with **38,210** completed units and **13,993** units in development, **7,930** of which have already broken ground.

New lease asking **rents** are at \$1,105, up 12.1% ▲ from the previous year placing Huntsville at 63rd overall in year-over-year rent growth.

Multifamily housing **demand** has been rising with **1,877** ▲ net units absorbed over the past twelve months. This is up **1,457** ▲ units from the previous year's gain of **420** ▲ absorbed units.

Employment in Huntsville has grown by 2.6% ▲ over the past 12 months, while hourly wages have fallen by -1.1% ▼ YoY to \$30.98 according to the *Bureau of Labor Statistics*.







20%

18% 16%

14%12%

10%

8% 6%

4% 2%

May-20





## **DISCLAIMER**

ALTHOUGH EVERY EFFORT IS MADE TO ENSURE THE ACCURACY, TIMELINESS AND COMPLETENESS OF THE INFORMATION PROVIDED IN THIS PUBLICATION, THE INFORMATION IS PROVIDED "AS IS" AND YARDI MATRIX DOES NOT GUARANTEE, WARRANT, REPRESENT OR UNDERTAKE THAT THE INFORMATION PROVIDED IS CORRECT, ACCURATE, CURRENT OR COMPLETE. YARDI MATRIX IS NOT LIABLE FOR ANY LOSS, CLAIM, OR DEMAND ARISING DIRECTLY OR INDIRECTLY FROM ANY USE OR RELIANCE UPON THE INFORMATION CONTAINED HEREIN.

## **COPYRIGHT NOTICE**

This document, publication and/or presentation (collectively, 'document') is protected by copyright, trademark and other intellectual property laws. Use of this document is subject to the terms and conditions of Yardi Systems, Inc. dba Ya