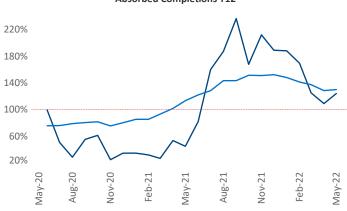

New lease asking **rents** are at \$1,105, up 12.1% ▲ from the previous year placing Huntsville at 63rd overall in year-over-year rent growth.

Multifamily housing **demand** has been rising with **1,877** ▲ net units absorbed over the past twelve months. This is up **1,457** ▲ units from the previous year's gain of **420** ▲ absorbed units.