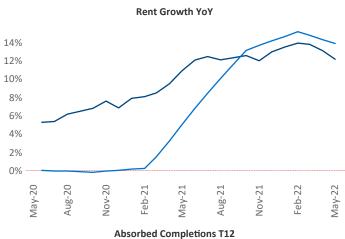

New lease asking **rents** are at \$1,105, up 12.1% ▲ from the previous year placing Huntsville at 63rd overall in year-over-year rent growth.

Multifamily housing **demand** has been rising with **1,877** ▲ net units absorbed over the past twelve months. This is up **1,457** ▲ units from the previous year's gain of **420** ▲ absorbed units.

Employment in Huntsville has grown by 2.6% ▲ over the past 12 months, while hourly wages have fallen by -1.1% ▼ YoY to \$30.98 according to the *Bureau of Labor Statistics*.

20%

18% 16%

14%12%

10%

8% 6%

4% 2%

May-20