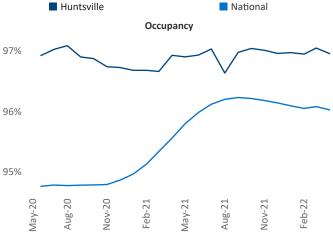

dler@yardi.com Liliana Malai Senior PPC Specialist <u>Liliana.Malai@yardi.com</u> Huntsville May 2022

**Huntsville** is the **87th** largest multifamily market with **38,210** completed units and **13,993** units in development, **7,930** of which have already broken ground.

New lease asking **rents** are at \$1,105, up 12.1% ▲ from the previous year placing Huntsville at 63rd overall in year-over-year rent growth.

Multifamily housing **demand** has been rising with **1,877** ▲ net units absorbed over the past twelve months. This is up **1,457** ▲ units from the previous year's gain of **420** ▲ absorbed units.

Employment in Huntsville has grown by 2.6% ▲ over the past 12 months, while hourly wages have fallen by -1.1% ▼ YoY to \$30.98 according to the *Bureau of Labor Statistics*.







20%

18% 16%

14%12%

10%

8% 6%

4% 2%

May-20





## **DISCLAIMER**

ALTHOUGH EVERY EFFORT IS MADE TO ENSURE THE ACCURACY, TIMELINESS AND COMPLETENESS OF THE INFORMATION PROVIDED IN THIS PUBLICATION, THE INFORMATION IS PROVIDED "AS IS" AND YARDI MATRIX DOES NOT GUARANTEE, WARRANT, REPRESENT OR UNDERTAKE THAT THE INFORMATION PROVIDED IS CORRECT, ACCURATE, CURRENT OR COMPLETE. YARDI MATRIX IS NOT LIABLE FOR ANY LOSS, CLAIM, OR DEMAND ARISING DIRECTLY OR INDIRECTLY FROM ANY USE OR RELIANCE UPON THE INFORMATION CONTAINED HEREIN.

## **COPYRIGHT NOTICE**

This document, publication and/or presentation (collectively, 'document') is protected by copyright, trademark and other intellectual property laws. Use of this document is subject to the terms and conditions of Yardi Systems, Inc. dba