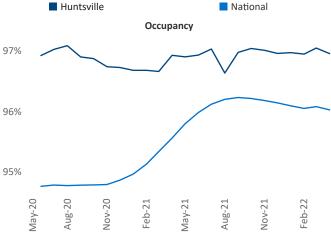

New lease asking **rents** are at \$1,105, up 12.1% ▲ from the previous year placing Huntsville at 63rd overall in year-over-year rent growth.

Multifamily housing **demand** has been rising with **1,877** ▲ net units absorbed over the past twelve months. This is up **1,457** ▲ units from the previous year's gain of **420** ▲ absorbed units.