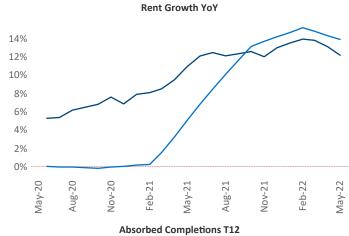

New lease asking **rents** are at \$1,105, up 12.1% ▲ from the previous year placing Huntsville at 63rd overall in year-over-year rent growth.

Multifamily housing **demand** has been rising with **1,877** ▲ net units absorbed over the past twelve months. This is up **1,457** ▲ units from the previous year's gain of **420** ▲ absorbed units.