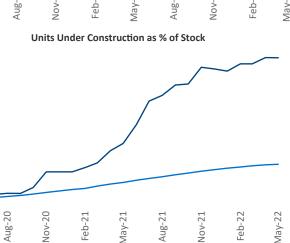

Jeff Adler Vice President Jeff.Adler@yardi.com Liliana Malai Senior PPC Specialist <u>Liliana.Malai@yardi.com</u>

Contacts

Huntsville May 2022

**Huntsville** is the **87th** largest multifamily market with **38,210** completed units and **13,993** units in development, **7,930** of which have already broken ground.