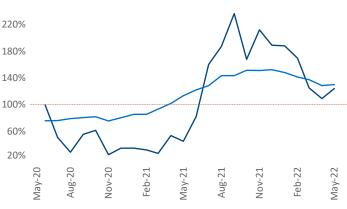

New lease asking **rents** are at \$1,105, up 12.1% ▲ from the previous year placing Huntsville at 63rd overall in year-over-year rent growth.

Multifamily housing **demand** has been rising with **1,877** ▲ net units absorbed over the past twelve months. This is up **1,457** ▲ units from the previous year's gain of **420** ▲ absorbed units.

Employment in Huntsville has grown by 2.6% ▲ over the past 12 months, while hourly wages have fallen by -1.1% ▼ YoY to \$30.98 according to the *Bureau of Labor Statistics*.

20%

18% 16%

14%12%

10%

8% 6%

4% 2%