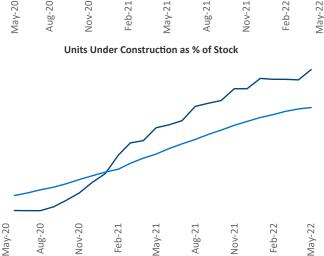

enior PPC Specialist <u>Liliana.Malai@yardi.com</u>

Contacts

Greenville May 2022

**Greenville** is the **60th** largest multifamily market with **68,550** completed units and **19,151** units in development, **5,565** of which have already broken ground.

New lease asking **rents** are at \$1,290, up 14.3% ▲ from the previous year placing Greenville at 40th overall in year-over-year rent growth.

Multifamily housing **demand** has been rising with **2,653** ▲ net units absorbed over the past twelve months. This is down **-699** ▼ units from the previous year's gain of **3,352** ▲ absorbed units.

**Employment** in Greenville has grown by **3.9%** ▲ over the past 12 months, while hourly wages have risen by **3.5%** ▲ YoY to **\$28.68** according to the *Bureau of Labor Statistics*.







8%

6%

4%

2%