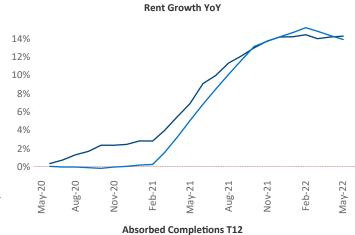

New lease asking **rents** are at \$1,290, up 14.3% ▲ from the previous year placing Greenville at 40th overall in year-over-year rent growth.

Multifamily housing **demand** has been rising with **2,653** ▲ net units absorbed over the past twelve months. This is down **-699** ▼ units from the previous year's gain of **3,352** ▲ absorbed units.