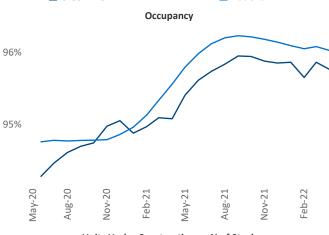

Senior PPC Specialist <u>Liliana.Malai@yardi.com</u>

Contacts

Greenville May 2022

**Greenville** is the **60th** largest multifamily market with **68,550** completed units and **19,151** units in development, **5,565** of which have already broken ground.

New lease asking **rents** are at \$1,290, up 14.3% ▲ from the previous year placing Greenville at 40th overall in year-over-year rent growth.

Multifamily housing **demand** has been rising with **2,653** ▲ net units absorbed over the past twelve months. This is down **-699** ▼ units from the previous year's gain of **3,352** ▲ absorbed units.

**Employment** in Greenville has grown by **3.9%** ▲ over the past 12 months, while hourly wages have risen by **3.5%** ▲ YoY to **\$28.68** according to the *Bureau of Labor Statistics*.







8%

6%

4%

2%