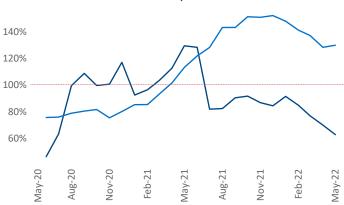

New lease asking **rents** are at \$1,290, up 14.3% ▲ from the previous year placing Greenville at 40th overall in year-over-year rent growth.

Multifamily housing **demand** has been rising with **2,653** ▲ net units absorbed over the past twelve months. This is down **-699** ▼ units from the previous year's gain of **3,352** ▲ absorbed units.