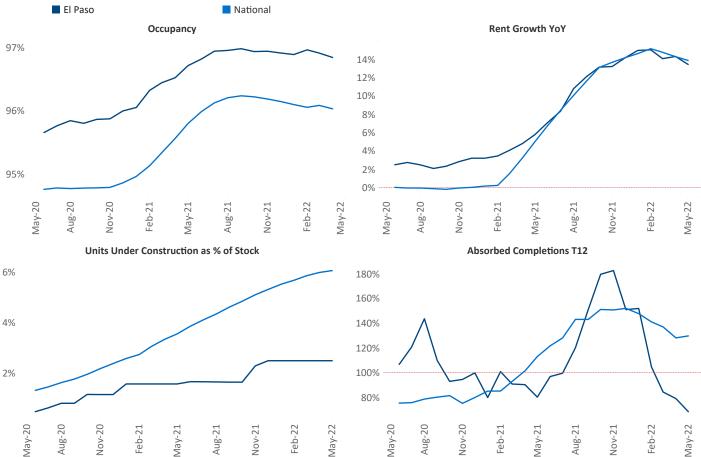

New lease asking **rents** are at **\$969**, up **13.5%** ▲ from the previous year placing El Paso at **47th** overall in year-over-year rent growth.

Multifamily housing **demand** has been rising with **764** ▲ net units absorbed over the past twelve months. This is down **-211** ▼ units from the previous year's gain of **975** ▲ absorbed units.

Employment in El Paso has grown by 1.9% ▲ over the past 12 months, while hourly wages have risen by 10.7% ▲ YoY to \$21.94 according to the *Bureau of Labor Statistics*.