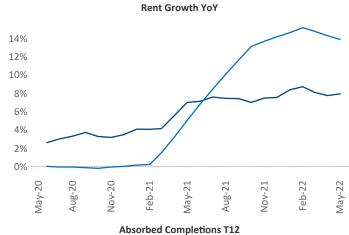

## Columbus GA May 2022

**Columbus GA** is the **93rd** largest multifamily market with **34,165** completed units and **4,414** units in development, **1,319** of which have already broken ground.

New lease asking **rents** are at \$1,151, up 8% ▲ from the previous year placing Columbus GA at 111th overall in year-over-year rent growth.

Multifamily housing **demand** has been rising with **512** ▲ net units absorbed over the past twelve months. This is down **-295** ▼ units from the previous year's gain of **807** ▲ absorbed units.

**Employment** in Columbus GA has grown by 3.3% ▲ over the past 12 months, while hourly wages have risen by 3.5% ▲ YoY to \$23.20 according to the *Bureau of Labor Statistics*.

Aug-21

Nov-21

6%

4%

2%

May-20

Aug-20

Nov-20