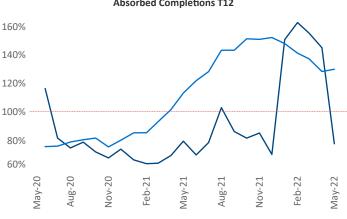

Multifamily housing **demand** has been rising with **512** ▲ net units absorbed over the past twelve months. This is down **-295** ▼ units from the previous year's gain of **807** ▲ absorbed units.

**Employment** in Columbus GA has grown by 3.3% ▲ over the past 12 months, while hourly wages have risen by 3.5% ▲ YoY to \$23.20 according to the *Bureau of Labor Statistics*.