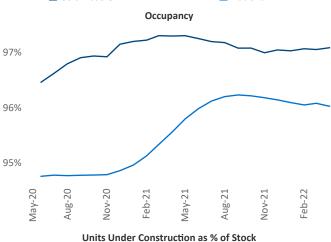

Multifamily housing **demand** has been rising with **512** ▲ net units absorbed over the past twelve months. This is down **-295** ▼ units from the previous year's gain of **807** ▲ absorbed units.

**Employment** in Columbus GA has grown by 3.3% ▲ over the past 12 months, while hourly wages have risen by 3.5% ▲ YoY to \$23.20 according to the *Bureau of Labor Statistics*.