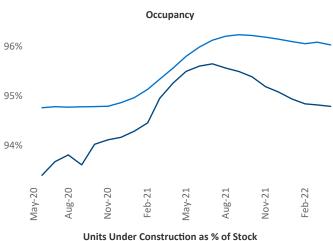

or PPC Specialist Liliana.Malai@yardi.com

Contacts

Columbia May 2022

**Columbia** is the **78th** largest multifamily market with **46,776** completed units and **7,391** units in development, **1,266** of which have already broken ground.

New lease asking **rents** are at \$1,322, up 10.6% ▲ from the previous year placing Columbia at 80th overall in year-over-year rent growth.

Multifamily housing **demand** has been rising with **81** ▲ net units absorbed over the past twelve months. This is down **-1,818** ▼ units from the previous year's gain of **1,899** ▲ absorbed units.

**Employment** in Columbia has grown by **0.8%** ▲ over the past 12 months, while hourly wages have risen by **6.5%** ▲ YoY to **\$26.91** according to the *Bureau of Labor Statistics*.

**Rent Growth YoY**