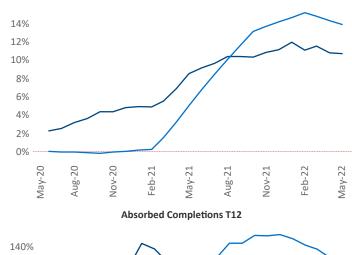

PPC Specialist Liliana.Malai@yardi.com

Contacts

Columbia May 2022

**Columbia** is the **78th** largest multifamily market with **46,776** completed units and **7,391** units in development, **1,266** of which have already broken ground.

New lease asking **rents** are at \$1,322, up 10.6% ▲ from the previous year placing Columbia at 80th overall in year-over-year rent growth.

Multifamily housing **demand** has been rising with **81** ▲ net units absorbed over the past twelve months. This is down **-1,818** ▼ units from the previous year's gain of **1,899** ▲ absorbed units.

**Employment** in Columbia has grown by **0.8%** ▲ over the past 12 months, while hourly wages have risen by **6.5%** ▲ YoY to **\$26.91** according to the *Bureau of Labor Statistics*.

**Rent Growth YoY**