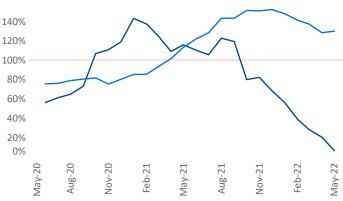

New lease asking **rents** are at \$1,322, up 10.6% ▲ from the previous year placing Columbia at 80th overall in year-over-year rent growth.

Multifamily housing **demand** has been rising with **81** ▲ net units absorbed over the past twelve months. This is down **-1,818** ▼ units from the previous year's gain of **1,899** ▲ absorbed units.