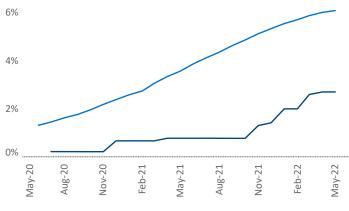

PC Specialist Liliana.Malai@yardi.com

Contacts

Columbia May 2022

**Columbia** is the **78th** largest multifamily market with **46,776** completed units and **7,391** units in development, **1,266** of which have already broken ground.

New lease asking **rents** are at \$1,322, up 10.6% ▲ from the previous year placing Columbia at 80th overall in year-over-year rent growth.

Multifamily housing **demand** has been rising with **81** ▲ net units absorbed over the past twelve months. This is down **-1,818** ▼ units from the previous year's gain of **1,899** ▲ absorbed units.

**Employment** in Columbia has grown by **0.8%** ▲ over the past 12 months, while hourly wages have risen by **6.5%** ▲ YoY to **\$26.91** according to the *Bureau of Labor Statistics*.

**Rent Growth YoY**