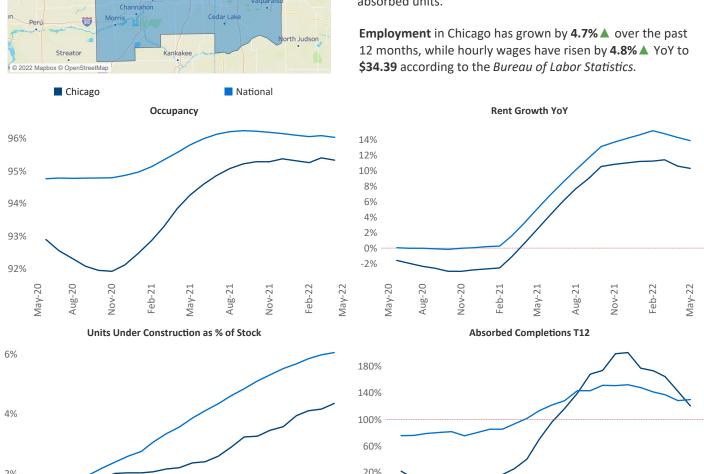

## Contacts

Jeff Adler Vice President Jeff.Adler@yardi.com

Michigan City

Chicago

Liliana Malai Senior PPC Specialist Liliana.Malai@yardi.com

Chicago May 2022

Chicago is the 7th largest multifamily market with 374,575 completed units and 116,382 units in development, 16,334 of which have already broken ground.

New lease asking **rents** are at \$1,775, up 10.3% ▲ from the previous year placing Chicago at 87th overall in year-over-year rent growth.

Multifamily housing demand has been rising with 13,604 A net units absorbed over the past twelve months. This is up 2,803 ▲ units from the previous year's gain of 10,801 ▲ absorbed units.