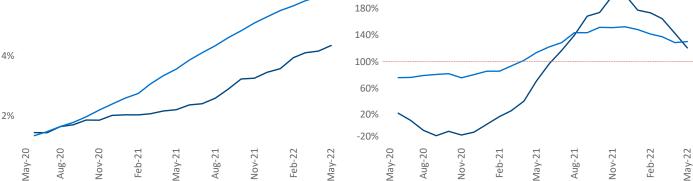

New lease asking **rents** are at \$1,775, up 10.3% ▲ from the previous year placing Chicago at 87th overall in year-over-year rent growth.

Multifamily housing demand has been rising with 13,604 A net units absorbed over the past twelve months. This is up 2,803 ▲ units from the previous year's gain of 10,801 ▲ absorbed units.