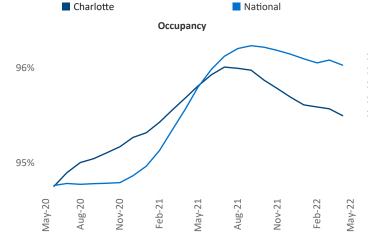

iliana Malai Senior PPC Specialist Liliana.Malai@yardi.com Charlotte May 2022

**Charlotte** is the **25th** largest multifamily market with **198,574** completed units and **103,014** units in development, **21,095** of which have already broken ground.

New lease asking **rents** are at **\$1,570**, up **17.6%** from the previous year placing Charlotte at **18th** overall in year-over-year rent growth.

Multifamily housing **demand** has been rising with **7,825** ▲ net units absorbed over the past twelve months. This is down -3,871 ▼ units from the previous year's gain of **11,696** ▲ absorbed units.

**Employment** in Charlotte has grown by **3.9%** A over the past 12 months, while hourly wages have risen by **2.6%** A YoY to **\$32.59** according to the *Bureau of Labor Statistics*.