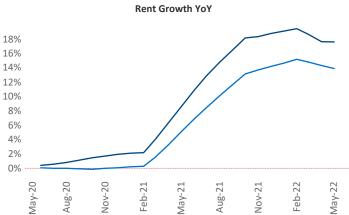

New lease asking **rents** are at **\$1,570**, up **17.6%** from the previous year placing Charlotte at **18th** overall in year-over-year rent growth.

Multifamily housing **demand** has been rising with **7,825** ▲ net units absorbed over the past twelve months. This is down -3,871 ▼ units from the previous year's gain of **11,696** ▲ absorbed units.