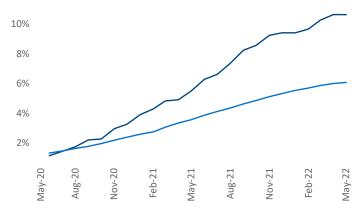

New lease asking **rents** are at **\$1,570**, up **17.6%** from the previous year placing Charlotte at **18th** overall in year-over-year rent growth.

Multifamily housing **demand** has been rising with **7,825** ▲ net units absorbed over the past twelve months. This is down -3,871 ▼ units from the previous year's gain of **11,696** ▲ absorbed units.