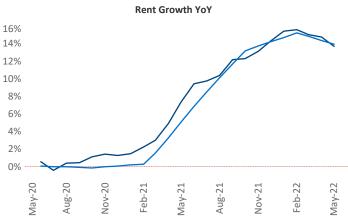

New lease asking **rents** are at **\$2,381**, up **13.6%** ▲ from the previous year placing Central Coast at **42nd** overall in year-over-year rent growth.

Multifamily housing **demand** has been rising with **653** ▲ net units absorbed over the past twelve months. This is up **111** ▲ units from the previous year's gain of **542** ▲ absorbed units.