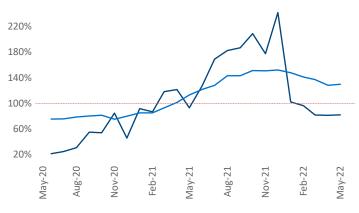

New lease asking **rents** are at **\$2,381**, up **13.6%** ▲ from the previous year placing Central Coast at **42nd** overall in year-over-year rent growth.

Multifamily housing **demand** has been rising with **653** ▲ net units absorbed over the past twelve months. This is up **111** ▲ units from the previous year's gain of **542** ▲ absorbed units.