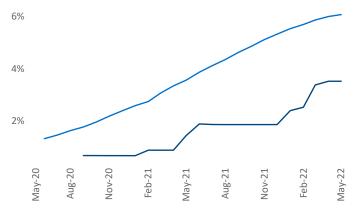

PPC Specialist <u>Liliana.Malai@yardi.com</u> Central Coast May 2022

**Central Coast** is the **89th** largest multifamily market with **37,610** completed units and **10,911** units in development, **1,325** of which have already broken ground.

New lease asking **rents** are at **\$2,381**, up **13.6%** ▲ from the previous year placing Central Coast at **42nd** overall in year-over-year rent growth.

Multifamily housing **demand** has been rising with **653** ▲ net units absorbed over the past twelve months. This is up **111** ▲ units from the previous year's gain of **542** ▲ absorbed units.

**Employment** in Central Coast has grown by **4.6%** ▲ over the past 12 months, while hourly wages have risen by **7.4%** ▲ YoY to **\$31.02** according to the *Bureau of Labor Statistics*.