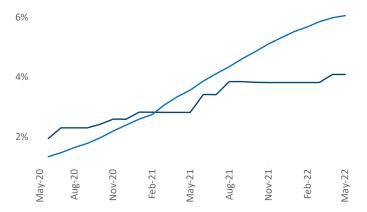

## Contacts

Liliana Malai Senior PPC Specialist Liliana.Malai@yardi.com Buffalo May 2022

**Buffalo** is the **76th** largest multifamily market with **47,902** completed units and **13,128** units in development, **1,960** of which have already broken ground.