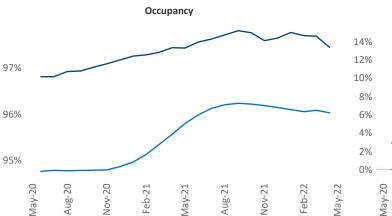

New lease asking **rents** are at **\$1,216**, up **8.1%** from the previous year placing Buffalo at **110th** overall in year-over-year rent growth.

Multifamily housing **demand** has been rising with **964**  $\blacktriangle$  net units absorbed over the past twelve months. This is up **0** units from the previous year's gain of **964**  $\blacktriangle$  absorbed units.