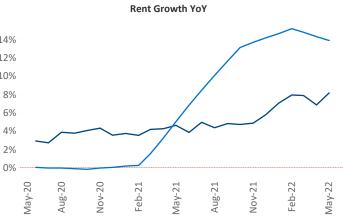

New lease asking **rents** are at **\$1,216**, up **8.1%** from the previous year placing Buffalo at **110th** overall in year-over-year rent growth.

Multifamily housing **demand** has been rising with **964**  $\blacktriangle$  net units absorbed over the past twelve months. This is up **0** units from the previous year's gain of **964**  $\blacktriangle$  absorbed units.