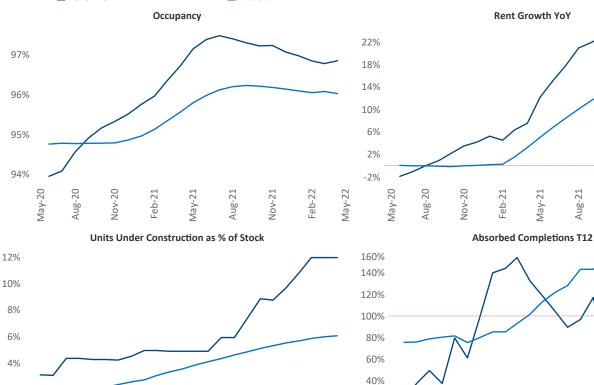

New lease asking **rents** are at \$1,598, up 17.1% ▲ from the previous year placing Asheville at 20th overall in year-over-year rent growth.

Multifamily housing **demand** has been rising with **734** ▲ net units absorbed over the past twelve months. This is down **-788** ▼ units from the previous year's gain of **1,522** ▲ absorbed units.

**Employment** in Asheville has grown by **4.8**% ▲ over the past 12 months, while hourly wages have risen by **2.7**% ▲ YoY to **\$27.43** according to the *Bureau of Labor Statistics*.

20%

May-20

Aug-20