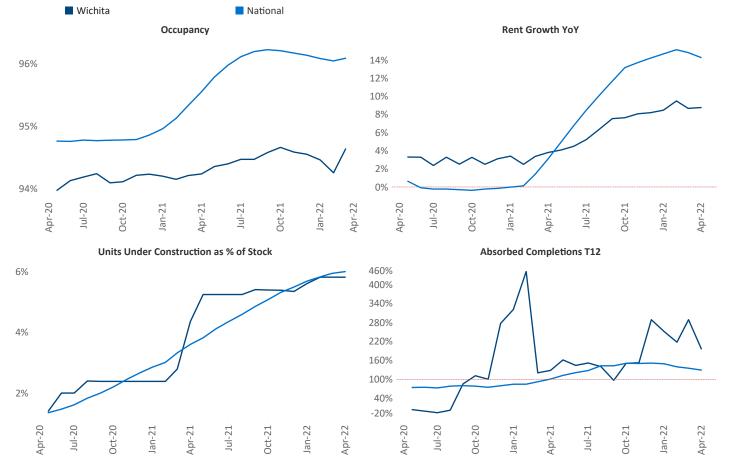

## Wichita April 2022

Wichita is the 92nd largest multifamily market with 34,281 completed units and 3,890 units in development, 1,999 of which have already broken ground.

New lease asking **rents** are at \$770, up 8.8% ▲ from the previous year placing Wichita at 104th overall in year-over-year rent growth.

Multifamily housing **demand** has been rising with **510** ▲ net units absorbed over the past twelve months. This is up **286** ▲ units from the previous year's gain of **224** ▲ absorbed units.

Employment in Wichita has grown by 2.4% ▲ over the past 12 months, while hourly wages have risen by 7.1% ▲ YoY to \$25.80 according to the *Bureau of Labor Statistics*.