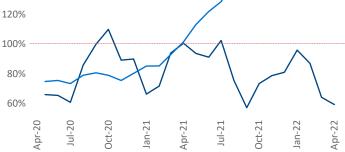

New lease asking **rents** are at **\$2,123**, up **8.9%** from the previous year placing White Plains at **101st** overall in year-over-year rent growth.

Multifamily housing **demand** has been rising with **1,899** ▲ net units absorbed over the past twelve months. This is down -**558** ▼ units from the previous year's gain of **2,457** ▲ absorbed units.

**Employment** in White Plains has grown by **5.6%** ▲ over the past 12 months, while hourly wages have risen by **1.4%** ▲ YoY to **\$32.04** according to the *Bureau of Labor Statistics*.

Rent Growth YoY