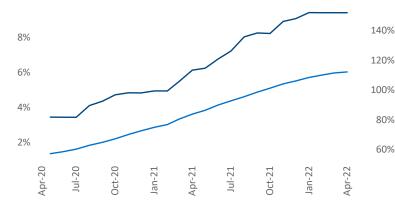

New lease asking **rents** are at **\$2,123**, up **8.9%** from the previous year placing White Plains at **101st** overall in year-over-year rent growth.

Multifamily housing **demand** has been rising with **1,899** ▲ net units absorbed over the past twelve months. This is down -**558** ▼ units from the previous year's gain of **2,457** ▲ absorbed units.

**Employment** in White Plains has grown by **5.6%** ▲ over the past 12 months, while hourly wages have risen by **1.4%** ▲ YoY to **\$32.04** according to the *Bureau of Labor Statistics*.

Rent Growth YoY