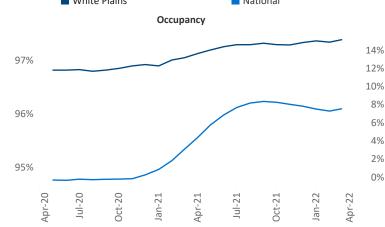

New lease asking **rents** are at **\$2,123**, up **8.9%** from the previous year placing White Plains at **101st** overall in year-over-year rent growth.

Multifamily housing **demand** has been rising with **1,899** ▲ net units absorbed over the past twelve months. This is down -**558** ▼ units from the previous year's gain of **2,457** ▲ absorbed units.