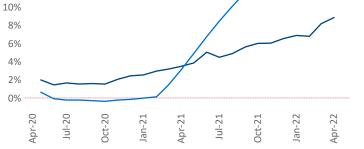

**Employment** in White Plains has grown by **5.6%** ▲ over the past 12 months, while hourly wages have risen by **1.4%** ▲ YoY to **\$32.04** according to the *Bureau of Labor Statistics*.

Rent Growth YoY

Absorbed Completions T12