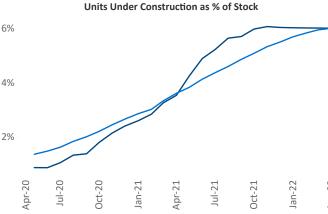

edwood Falls

Jeff Adler Vice President Jeff.Adler@yardi.com

Liliana Malai Senior PPC Specialist Liliana.Malai@yardi.com

Contacts

Twin Cities April 2022

Faribault

**Twin Cities** is the **20th** largest multifamily market with **233,880** completed units and **66,440** units in development, **14,070** of which have already broken ground.