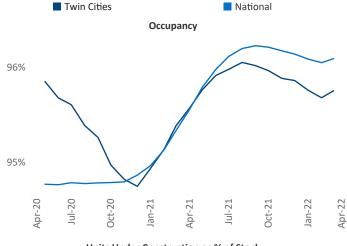

New lease asking **rents** are at \$1,438, up 4.7% ▲ from the previous year placing Twin Cities at 121st overall in year-over-year rent growth.

Multifamily housing **demand** has been rising with **8,527** ▲ net units absorbed over the past twelve months. This is up **1,229** ▲ units from the previous year's gain of **7,298** ▲ absorbed units.