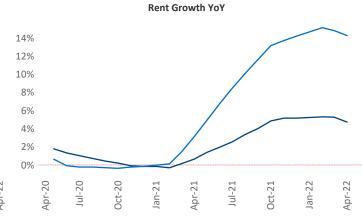

New lease asking **rents** are at \$1,438, up 4.7% ▲ from the previous year placing Twin Cities at 121st overall in year-over-year rent growth.

Multifamily housing **demand** has been rising with **8,527** ▲ net units absorbed over the past twelve months. This is up **1,229** ▲ units from the previous year's gain of **7,298** ▲ absorbed units.