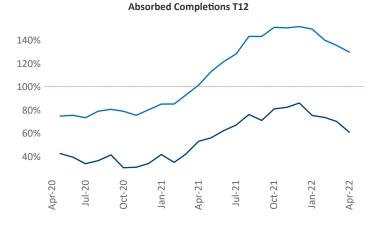

New lease asking **rents** are at \$1,438, up 4.7% ▲ from the previous year placing Twin Cities at 121st overall in year-over-year rent growth.

Multifamily housing **demand** has been rising with **8,527** ▲ net units absorbed over the past twelve months. This is up **1,229** ▲ units from the previous year's gain of **7,298** ▲ absorbed units.