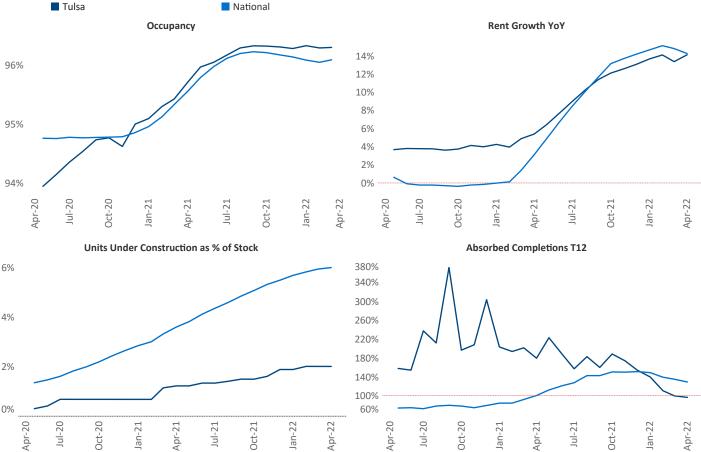

Contacts

Jeff Adler

Vice President

Liliana Malai Senior PPC Specialist Liliana.Malai@yardi.com Tulsa April 2022

**Tulsa** is the **61st** largest multifamily market with **66,471** completed units and **5,110** units in development, **1,341** of which have already broken ground.

New lease asking **rents** are at **\$913**, up **14.1%** ▲ from the previous year placing Tulsa at **42nd** overall in year-over-year rent growth.

Multifamily housing **demand** has been rising with **845** ▲ net units absorbed over the past twelve months. This is down **-970** ▼ units from the previous year's gain of **1,815** ▲ absorbed units.

**Employment** in Tulsa has grown by **3.6%** ▲ over the past 12 months, while hourly wages have risen by **6.5%** ▲ YoY to **\$28.14** according to the *Bureau of Labor Statistics*.