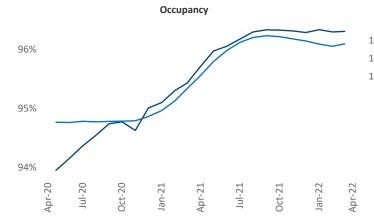

Multifamily housing **demand** has been rising with **845** ▲ net units absorbed over the past twelve months. This is down -970 ▼ units from the previous year's gain of **1,815** ▲ absorbed units.

**Employment** in Tulsa has grown by **3.6%** ▲ over the past 12 months, while hourly wages have risen by **6.5%** ▲ YoY to **\$28.14** according to the *Bureau of Labor Statistics*.