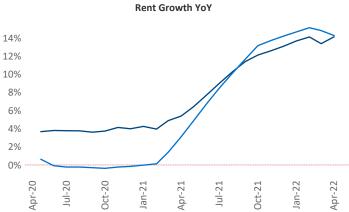

April 2022

**Tulsa** is the **61st** largest multifamily market with **66,471** completed units and **5,110** units in development, **1,341** of which have already broken ground.

New lease asking **rents** are at **\$913**, up **14.1%** from the previous year placing Tulsa at **42nd** overall in year-over-year rent growth.