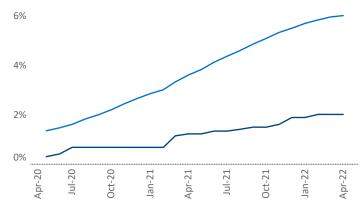

Multifamily housing **demand** has been rising with **845** ▲ net units absorbed over the past twelve months. This is down -970 ▼ units from the previous year's gain of **1,815** ▲ absorbed units.

**Employment** in Tulsa has grown by **3.6%** ▲ over the past 12 months, while hourly wages have risen by **6.5%** ▲ YoY to **\$28.14** according to the *Bureau of Labor Statistics*.