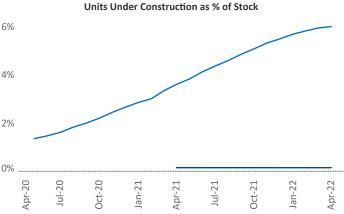

Contacts

Jeff Adler

Vice President

Jeff.Adler@yardi.com

Liliana Malai Senior PPC Specialist Liliana.Malai@yardi.com Toledo April 2022

**Toledo** is the **85th** largest multifamily market with **39,019** completed units and **1,366** units in development, **58** of which have already broken ground.