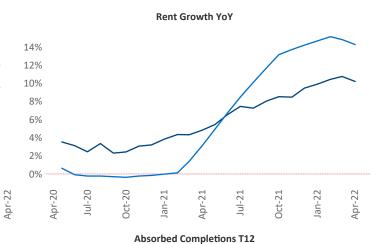

New lease asking **rents** are at **\$908**, up **10.1%** ▲ from the previous year placing Toledo at **87th** overall in year-over-year rent growth.

Multifamily housing **demand** has been rising with **195** ▲ net units absorbed over the past twelve months. This is down -**548** ▼ units from the previous year's gain of **743** ▲ absorbed units.