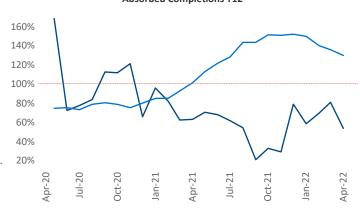

New lease asking **rents** are at **\$908**, up **10.1%** ▲ from the previous year placing Toledo at **87th** overall in year-over-year rent growth.

Multifamily housing **demand** has been rising with **195** ▲ net units absorbed over the past twelve months. This is down -**548** ▼ units from the previous year's gain of **743** ▲ absorbed units.