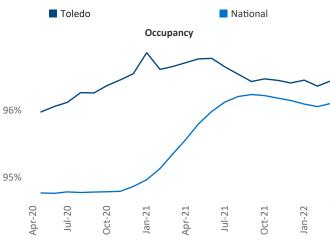

President

Jeff.Adler@yardi.com

Liliana Malai Senior PPC Specialist Liliana.Malai@yardi.com Toledo April 2022



**Toledo** is the **85th** largest multifamily market with **39,019** completed units and **1,366** units in development, **58** of which have already broken ground.

New lease asking **rents** are at **\$908**, up **10.1%** ▲ from the previous year placing Toledo at **87th** overall in year-over-year rent growth.

Multifamily housing **demand** has been rising with **195** ▲ net units absorbed over the past twelve months. This is down -**548** ▼ units from the previous year's gain of **743** ▲ absorbed units.

Employment in Toledo has grown by 4.1% ▲ over the past 12 months, while hourly wages have risen by 6.2% ▲ YoY to \$27.59 according to the *Bureau of Labor Statistics*.









## **DISCLAIMER**

ALTHOUGH EVERY EFFORT IS MADE TO ENSURE THE ACCURACY, TIMELINESS AND COMPLETENESS OF THE INFORMATION PROVIDED IN THIS PUBLICATION, THE INFORMATION IS PROVIDED "AS IS" AND YARDI MATRIX DOES NOT GUARANTEE, WARRANT, REPRESENT OR UNDERTAKE THAT THE INFORMATION PROVIDED IS CORRECT, ACCURATE, CURRENT OR COMPLETE. YARDI MATRIX IS NOT LIABLE FOR ANY LOSS, CLAIM, OR DEMAND ARISING DIRECTLY OR INDIRECTLY FROM ANY USE OR RELIANCE UPON THE INFORMATION CONTAINED HEREIN.

## **COPYRIGHT NOTICE**

This document, publication and/or presentation (collectively, 'document') is protected by copyright, trademark and other intellectual property laws. Use of this document is subject to the terms and conditions of Yardi Systems, Inc. dba Yardi Matrix's Terms of Use <a href="http://www.y