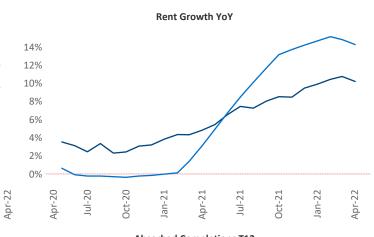

## Toledo April 2022

**Toledo** is the **85th** largest multifamily market with **39,019** completed units and **1,366** units in development, **58** of which have already broken ground.

New lease asking **rents** are at **\$908**, up **10.1%** ▲ from the previous year placing Toledo at **87th** overall in year-over-year rent growth.