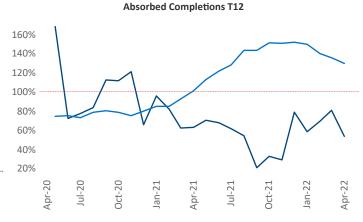

Multifamily housing **demand** has been rising with **195** ▲ net units absorbed over the past twelve months. This is down **-548** ▼ units from the previous year's gain of **743** ▲ absorbed units.

**Employment** in Toledo has grown by **4.1%** ▲ over the past 12 months, while hourly wages have risen by **6.2%** ▲ YoY to **\$27.59** according to the *Bureau of Labor Statistics*.