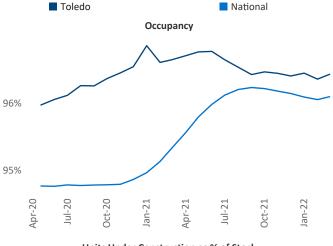

Multifamily housing **demand** has been rising with **195** ▲ net units absorbed over the past twelve months. This is down **-548** ▼ units from the previous year's gain of **743** ▲ absorbed units.

**Employment** in Toledo has grown by **4.1%** ▲ over the past 12 months, while hourly wages have risen by **6.2%** ▲ YoY to **\$27.59** according to the *Bureau of Labor Statistics*.