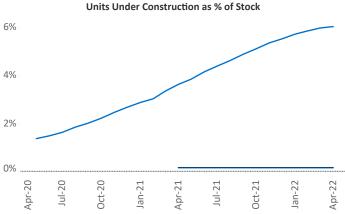

## Toledo April 2022

**Toledo** is the **85th** largest multifamily market with **39,019** completed units and **1,366** units in development, **58** of which have already broken ground.

New lease asking **rents** are at **\$908**, up **10.1%** ▲ from the previous year placing Toledo at **87th** overall in year-over-year rent growth.