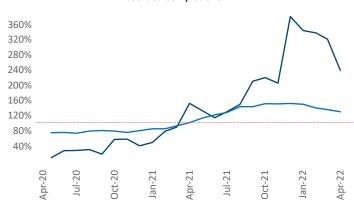

New lease asking **rents** are at \$1,046, up 14.8% ▲ from the previous year placing South Bend at 36th overall in year-over-year rent growth.

Multifamily housing **demand** has been rising with **732** ▲ net units absorbed over the past twelve months. This is down -403 ▼ units from the previous year's gain of **1,135** ▲ absorbed units.

**Employment** in South Bend has grown by 3.8% ▲ over the past 12 months, while hourly wages have risen by 13.5% ▲ YoY to \$28.86 according to the *Bureau of Labor Statistics*.

**Rent Growth YoY** 