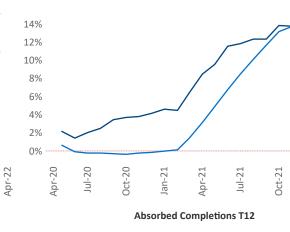

New lease asking **rents** are at \$1,046, up 14.8% ▲ from the previous year placing South Bend at 36th overall in year-over-year rent growth.

Multifamily housing **demand** has been rising with **732** ▲ net units absorbed over the past twelve months. This is down -403 ▼ units from the previous year's gain of **1,135** ▲ absorbed units.