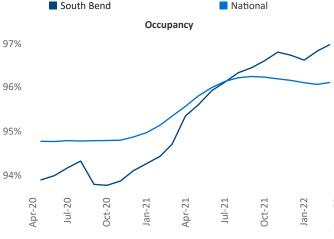

ior PPC Specialist <u>Liliana.Malai@yardi.com</u>

Contacts

South Bend April 2022

**South Bend** is the **97th** largest multifamily market with **32,318** completed units and **3,616** units in development, **593** of which have already broken ground.

New lease asking **rents** are at \$1,046, up 14.8% ▲ from the previous year placing South Bend at 36th overall in year-over-year rent growth.

Multifamily housing **demand** has been rising with **732** ▲ net units absorbed over the past twelve months. This is down -403 ▼ units from the previous year's gain of **1,135** ▲ absorbed units.

**Employment** in South Bend has grown by 3.8% ▲ over the past 12 months, while hourly wages have risen by 13.5% ▲ YoY to \$28.86 according to the *Bureau of Labor Statistics*.

**Rent Growth YoY**