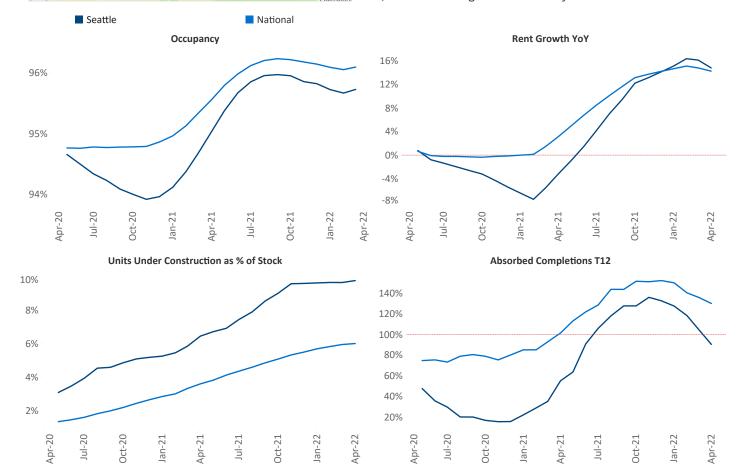

New lease asking **rents** are at \$2,148, up 14.8% ▲ from the previous year placing Seattle at 37th overall in year-over-year rent growth.

Multifamily housing **demand** has been rising with **12,928** ▲ net units absorbed over the past twelve months. This is up **5,304** ▲ units from the previous year's gain of **7,624** ▲ absorbed units.

**Employment** in Seattle has grown by **6.1%** ▲ over the past 12 months, while hourly wages have risen by **4.4%** ▲ YoY to **\$40.12** according to the *Bureau of Labor Statistics*.