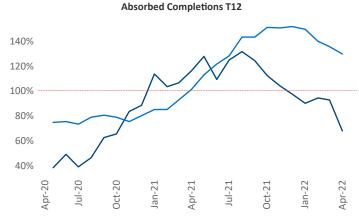

New lease asking **rents** are at \$1,256, up 13.8% ▲ from the previous year placing San Antonio at 46th overall in year-over-year rent growth.

Multifamily housing **demand** has been rising with **7,016** ▲ net units absorbed over the past twelve months. This is down **-2,666** ▼ units from the previous year's gain of **9,682** ▲ absorbed units.