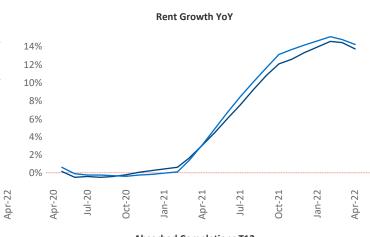

New lease asking **rents** are at \$1,256, up 13.8% ▲ from the previous year placing San Antonio at 46th overall in year-over-year rent growth.

Multifamily housing **demand** has been rising with **7,016** ▲ net units absorbed over the past twelve months. This is down **-2,666** ▼ units from the previous year's gain of **9,682** ▲ absorbed units.