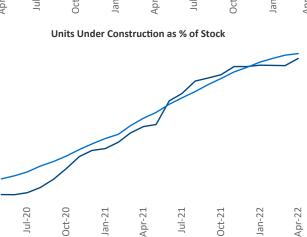

u>Liliana.Malai@yardi.com</u>

Contacts

San Antonio April 2022

**San Antonio** is the **23rd** largest multifamily market with **215,068** completed units and **56,707** units in development, **12,548** of which have already broken ground.

New lease asking **rents** are at \$1,256, up 13.8% ▲ from the previous year placing San Antonio at 46th overall in year-over-year rent growth.

Multifamily housing **demand** has been rising with **7,016** ▲ net units absorbed over the past twelve months. This is down **-2,666** ▼ units from the previous year's gain of **9,682** ▲ absorbed units.

**Employment** in San Antonio has grown by **4.6%** ▲ over the past 12 months, while hourly wages have risen by **7.4%** ▲ YoY to **\$27.11** according to the *Bureau of Labor Statistics*.





6%

4%

2%