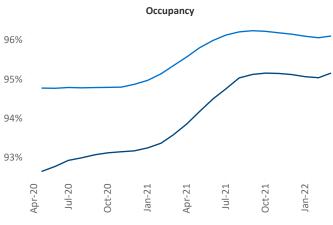

C Specialist <u>Liliana.Malai@yardi.com</u>

Contacts

San Antonio April 2022

**San Antonio** is the **23rd** largest multifamily market with **215,068** completed units and **56,707** units in development, **12,548** of which have already broken ground.

New lease asking **rents** are at \$1,256, up 13.8% ▲ from the previous year placing San Antonio at 46th overall in year-over-year rent growth.

Multifamily housing **demand** has been rising with **7,016** ▲ net units absorbed over the past twelve months. This is down **-2,666** ▼ units from the previous year's gain of **9,682** ▲ absorbed units.

**Employment** in San Antonio has grown by **4.6%** ▲ over the past 12 months, while hourly wages have risen by **7.4%** ▲ YoY to **\$27.11** according to the *Bureau of Labor Statistics*.





6%

4%

2%