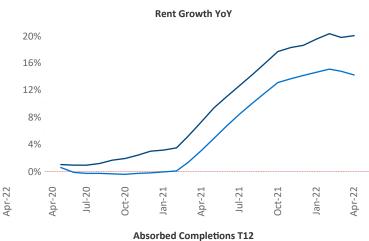

New lease asking **rents** are at \$1,563, up 20% ▲ from the previous year placing Salt Lake City at 11th overall in year-over-year rent growth.

Multifamily housing **demand** has been rising with **5,155** ▲ net units absorbed over the past twelve months. This is down **-2,218** ▼ units from the previous year's gain of **7,373** ▲ absorbed units.