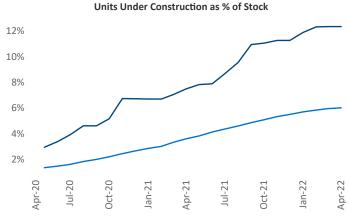

Jeff Adler Vice President Jeff.Adler@yardi.com

Liliana Malai Senior PPC Specialist Liliana.Malai@yardi.com

Contacts

Salt Lake City April 2022

**Salt Lake City** is the **43rd** largest multifamily market with **114,682** completed units and **53,273** units in development, **14,154** of which have already broken ground.