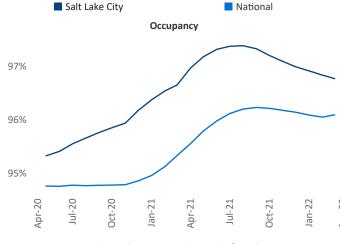

pecialist Liliana.Malai@yardi.com

Contacts

Salt Lake City April 2022

**Salt Lake City** is the **43rd** largest multifamily market with **114,682** completed units and **53,273** units in development, **14,154** of which have already broken ground.

New lease asking **rents** are at \$1,563, up 20% ▲ from the previous year placing Salt Lake City at 11th overall in year-over-year rent growth.

Multifamily housing **demand** has been rising with **5,155** ▲ net units absorbed over the past twelve months. This is down **-2,218** ▼ units from the previous year's gain of **7,373** ▲ absorbed units.

**Employment** in Salt Lake City has grown by **3.9%** ▲ over the past 12 months, while hourly wages have risen by **8.4%** ▲ YoY to **\$30.65** according to the *Bureau of Labor Statistics*.