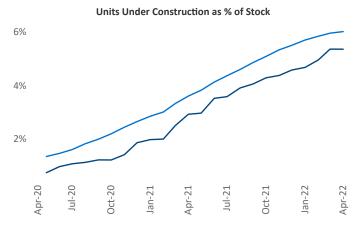

Jeff Adler Vice President Jeff.Adler@yardi.com

Liliana Malai Senior PPC Specialist Liliana.Malai@yardi.com

Contacts

Richmond - Tidewater April 2022

**Richmond - Tidewater** is the **19th** largest multifamily market with **234,088** completed units and **52,981** units in development, **12,546** of which have already broken ground.