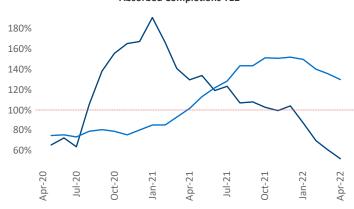

New lease asking **rents** are at \$1,403, up 12.5% ▲ from the previous year placing Richmond - Tidewater at 58th overall in year-over-year rent growth.

Multifamily housing **demand** has been rising with **5,143** ▲ net units absorbed over the past twelve months. This is down **-3,217** ▼ units from the previous year's gain of **8,360** ▲ absorbed units.