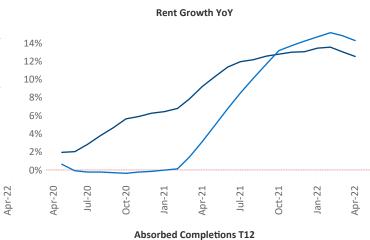

New lease asking **rents** are at \$1,403, up 12.5% ▲ from the previous year placing Richmond - Tidewater at 58th overall in year-over-year rent growth.

Multifamily housing **demand** has been rising with **5,143** ▲ net units absorbed over the past twelve months. This is down **-3,217** ▼ units from the previous year's gain of **8,360** ▲ absorbed units.