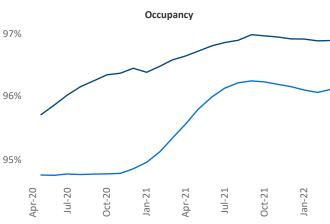

Liliana.Malai@yardi.com

Contacts

Richmond - Tidewater April 2022

**Richmond - Tidewater** is the **19th** largest multifamily market with **234,088** completed units and **52,981** units in development, **12,546** of which have already broken ground.

New lease asking **rents** are at \$1,403, up 12.5% ▲ from the previous year placing Richmond - Tidewater at 58th overall in year-over-year rent growth.

Multifamily housing **demand** has been rising with **5,143** ▲ net units absorbed over the past twelve months. This is down **-3,217** ▼ units from the previous year's gain of **8,360** ▲ absorbed units.

Employment in Richmond - Tidewater has grown by 2.0% ▲ over the past 12 months, while hourly wages have risen by 8.5% ▲ YoY to \$29.21 according to the *Bureau of Labor Statistics*.