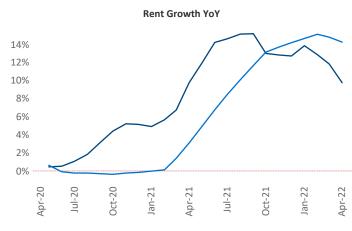

New lease asking **rents** are at **\$1,539**, up **9.8%** ▲ from the previous year placing Reno at **92nd** overall in year-over-year rent growth.

Multifamily housing **demand** has been rising with **2,154** ▲ net units absorbed over the past twelve months. This is down **-158** ▼ units from the previous year's gain of **2,312** ▲ absorbed units.