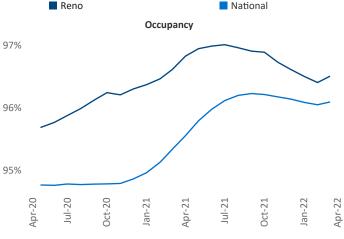

New lease asking **rents** are at **\$1,539**, up **9.8%** ▲ from the previous year placing Reno at **92nd** overall in year-over-year rent growth.

Multifamily housing **demand** has been rising with **2,154** ▲ net units absorbed over the past twelve months. This is down **-158** ▼ units from the previous year's gain of **2,312** ▲ absorbed units.