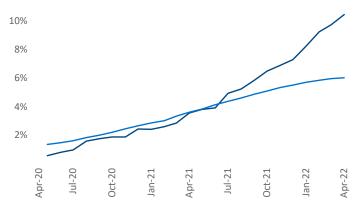

New lease asking **rents** are at **\$1,551**, up **17.8%** from the previous year placing Raleigh - Durham at **21st** overall in year-over-year rent growth.

Multifamily housing **demand** has been rising with **7,734** ▲ net units absorbed over the past twelve months. This is up **1,288** ▲ units from the previous year's gain of **6,446** ▲ absorbed units.