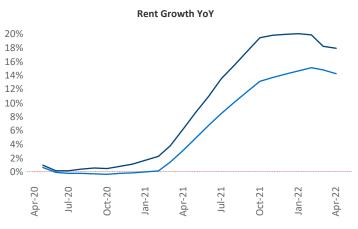

New lease asking **rents** are at **\$1,551**, up **17.8%** from the previous year placing Raleigh - Durham at **21st** overall in year-over-year rent growth.

Multifamily housing **demand** has been rising with **7,734** ▲ net units absorbed over the past twelve months. This is up **1,288** ▲ units from the previous year's gain of **6,446** ▲ absorbed units.