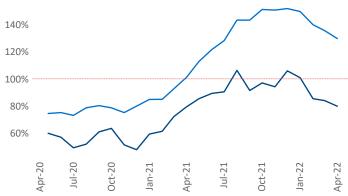

**Units Under Construction as % of Stock** 

Contacts

Liliana Malai Senior PPC Specialist Liliana.Malai@yardi.com Raleigh - Durham April 2022

Raleigh - Durham is the 30th largest multifamily market with171,474 completed units and 107,791 units in development,17,892 of which have already broken ground.