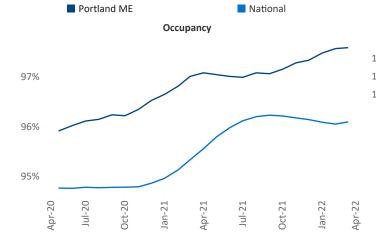

New lease asking **rents** are at **\$1,633**, up **6.7%** from the previous year placing Portland ME at **117th** overall in year-over-year rent growth.

Multifamily housing **demand** has been rising with **697** ▲ net units absorbed over the past twelve months. This is up **448** ▲ units from the previous year's gain of **249** ▲ absorbed units.