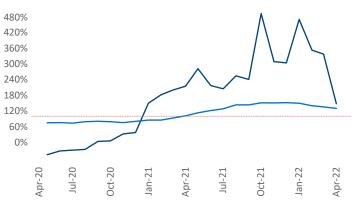

Units Under Construction as % of Stock

Liliana Malai Senior PPC Specialist Liliana.Malai@yardi.com Portland ME April 2022

**Portland ME** is the **118th** largest multifamily market with **14,105** completed units and **6,656** units in development, **597** of which have already broken ground.