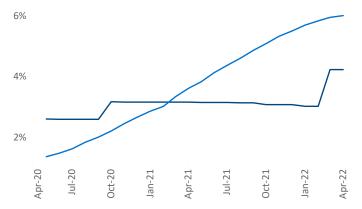

Units Under Construction as % of Stock

Liliana Malai Senior PPC Specialist Liliana.Malai@yardi.com Portland ME April 2022

**Portland ME** is the **118th** largest multifamily market with **14,105** completed units and **6,656** units in development, **597** of which have already broken ground.