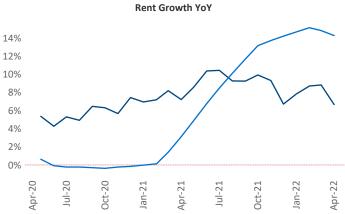

New lease asking **rents** are at **\$1,633**, up **6.7%** from the previous year placing Portland ME at **117th** overall in year-over-year rent growth.

Multifamily housing **demand** has been rising with **697** ▲ net units absorbed over the past twelve months. This is up **448** ▲ units from the previous year's gain of **249** ▲ absorbed units.